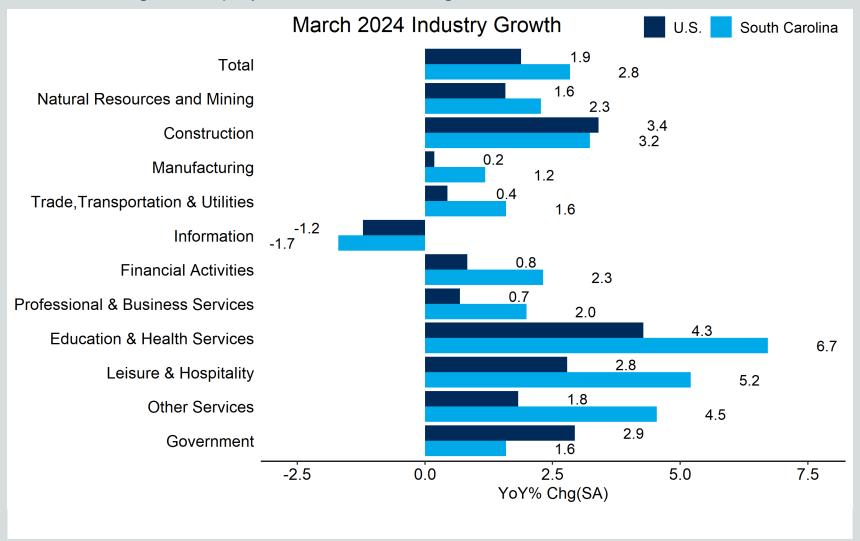

#### South Carolina Industry Growth

Percent Change in Employment from a Year Ago, SA