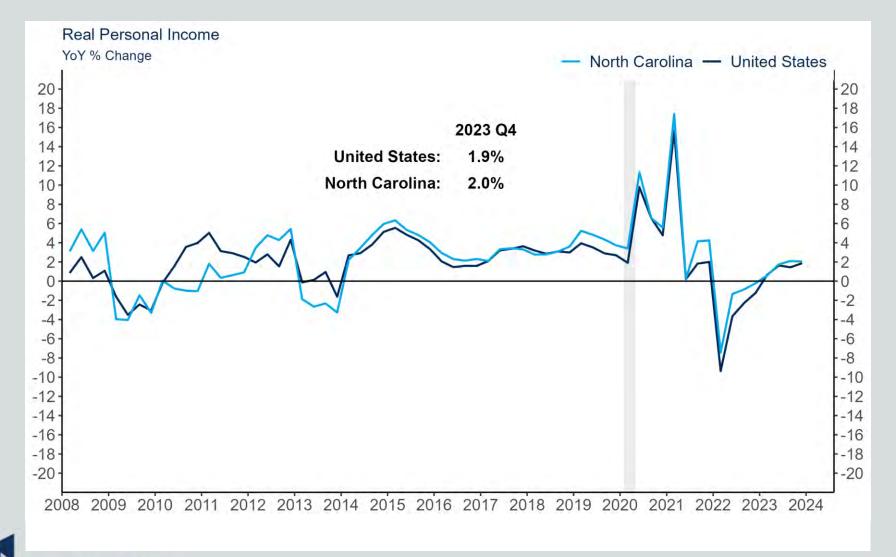

### North Carolina Real Personal Income

FEDERAL RESERVE BANK

Source: Bureau of Economic Analysis/Haver Analytics