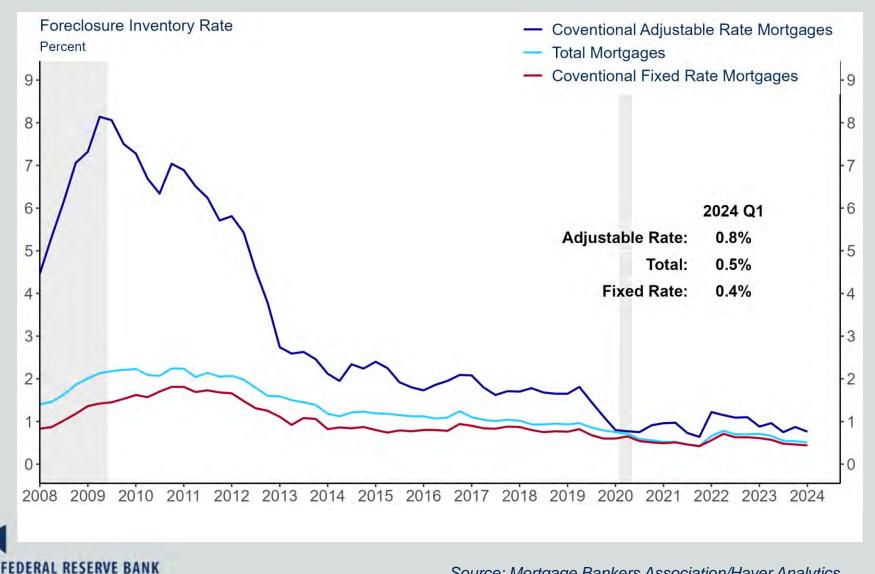

#### West Virginia Foreclosure Inventory Rate

Source: Mortgage Bankers Association/Haver Analytics