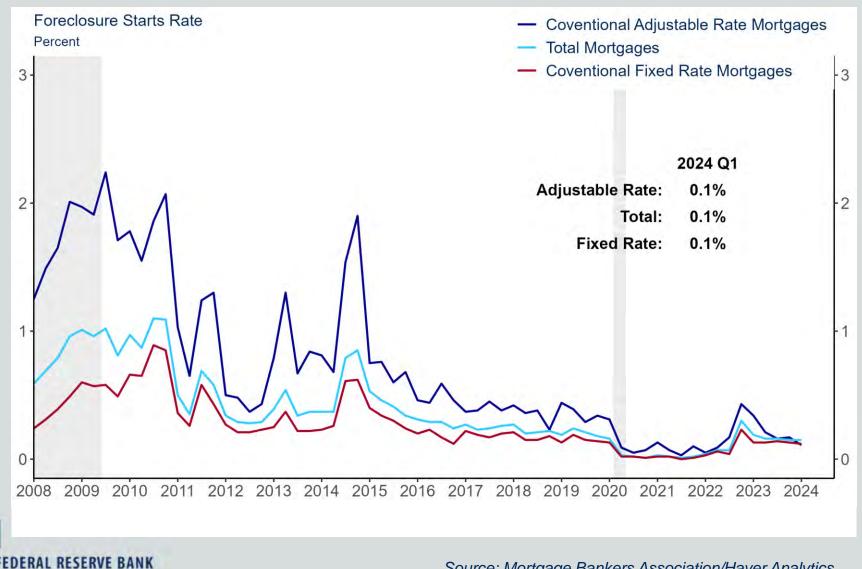

#### D.C. Foreclosure Starts Rate

Source: Mortgage Bankers Association/Haver Analytics