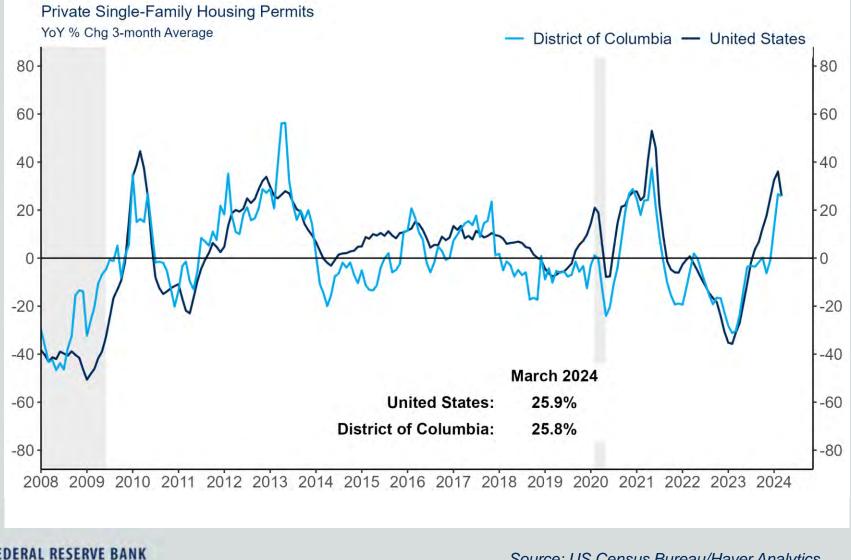

# Washington, D.C. MSA Building Permits

#### **Single-Family Homes**

Source: US Census Bureau/Haver Analytics