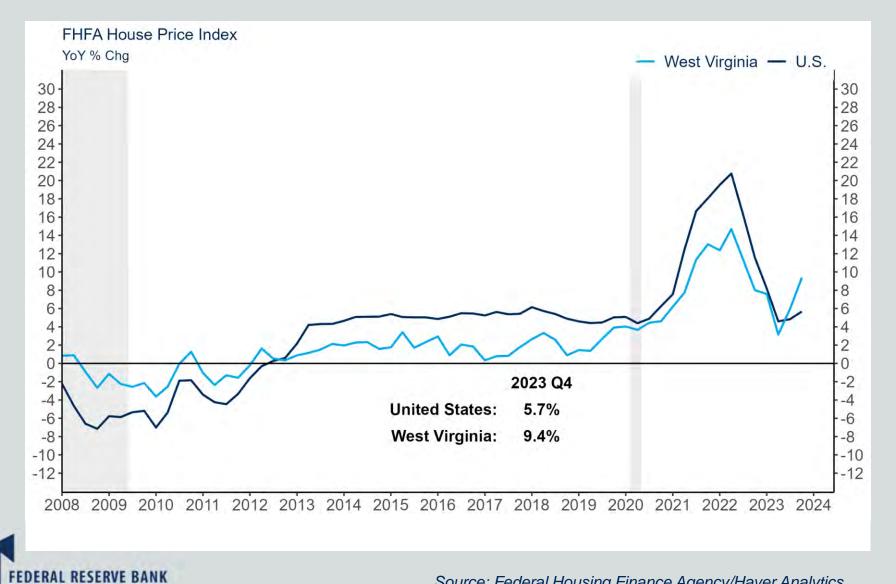

#### West Virginia House Price Index—FHFA

Source: Federal Housing Finance Agency/Haver Analytics