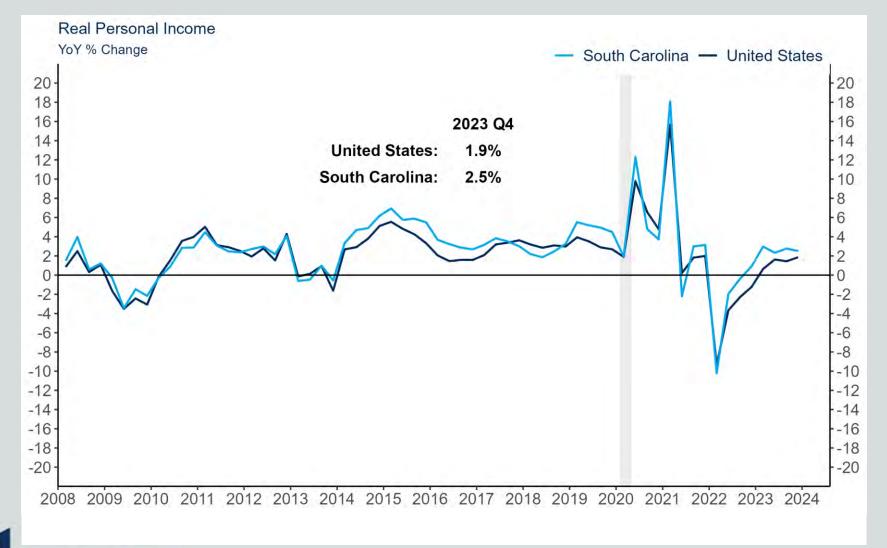

#### South Carolina Real Personal Income

FEDERAL RESERVE BANK

Source: Bureau of Economic Analysis/Haver Analytics