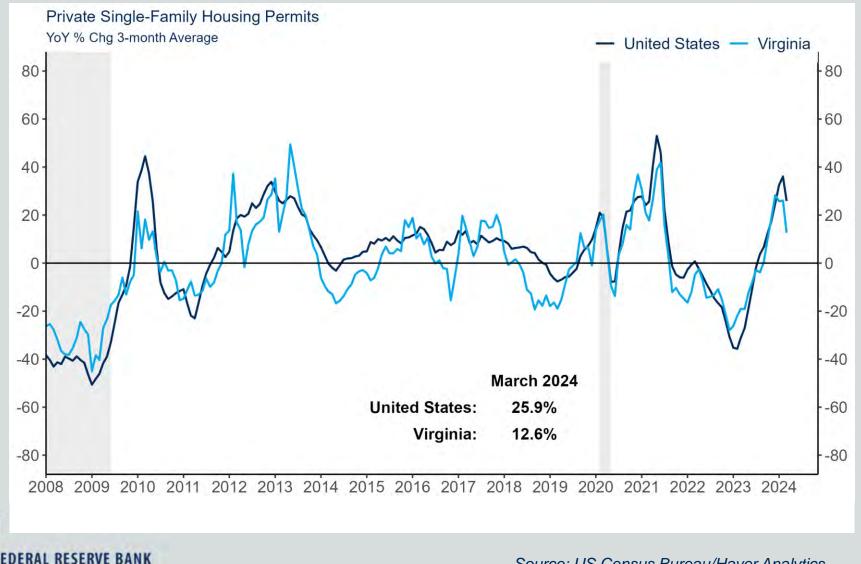

### Virginia Building Permits

#### Single-Family Homes

Source: US Census Bureau/Haver Analytics

Richmond • Baltimore • Charlotte