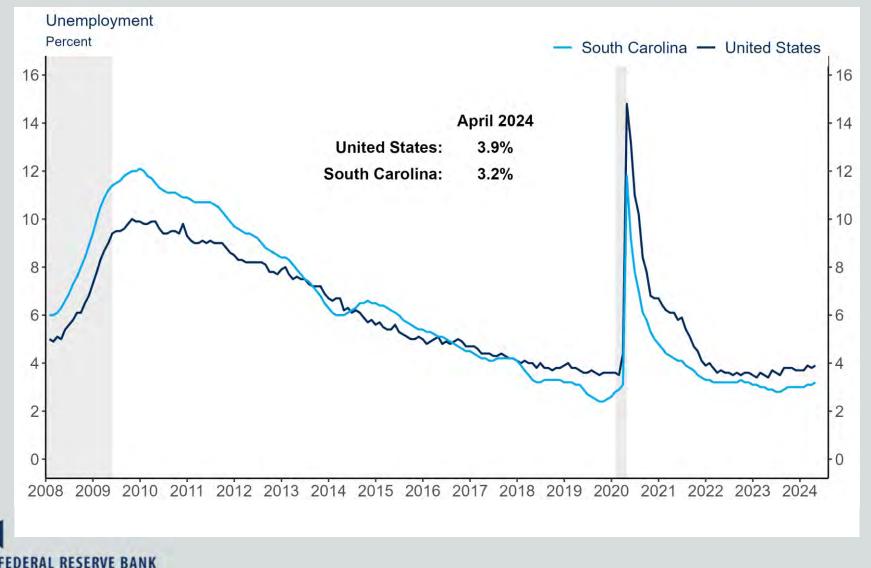

#### South Carolina Unemployment Rate

Source: Bureau of Labor Statistics/Haver Analytics