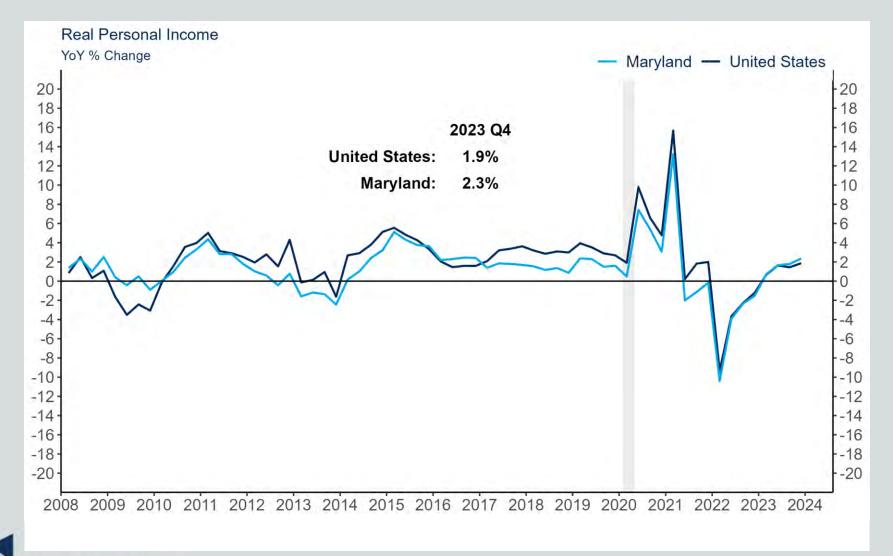

### Maryland Real Personal Income

FEDERAL RESERVE BANK OF RICHMOND Richmond • Baltimore • Charlotte

Source: Bureau of Economic Analysis/Haver Analytics