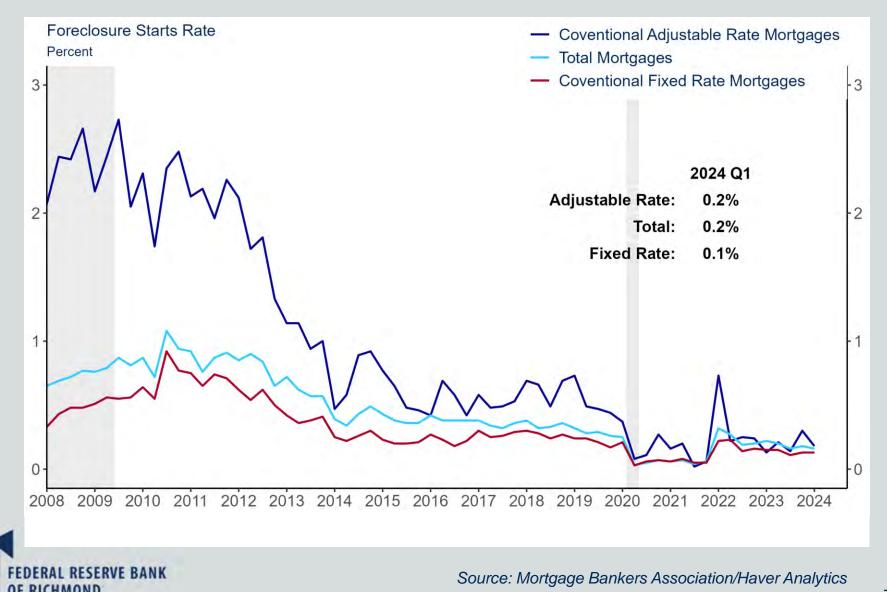

#### D.C. Foreclosure Starts Rate

Source: Mortgage Bankers Association/Haver Analytics