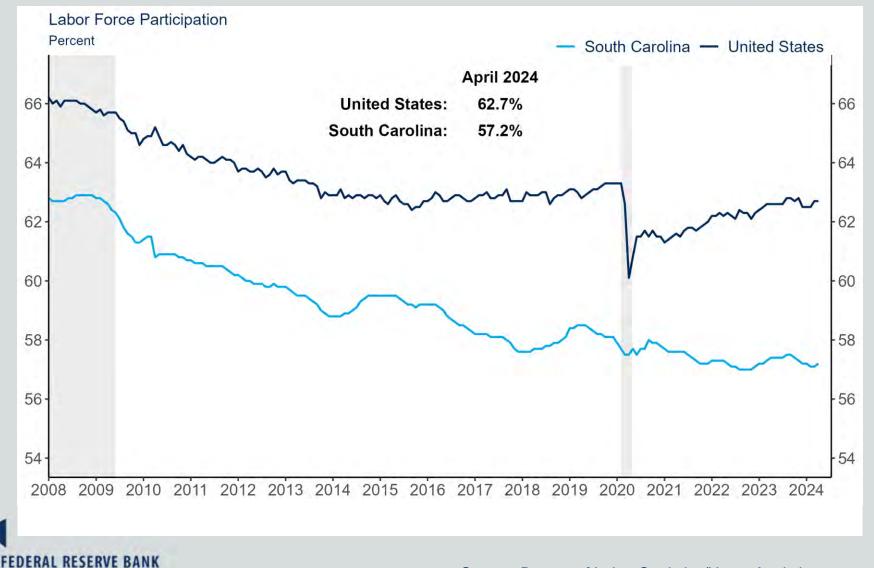

#### South Carolina Labor Force Participation Rate

Source: Bureau of Labor Statistics/Haver Analytics