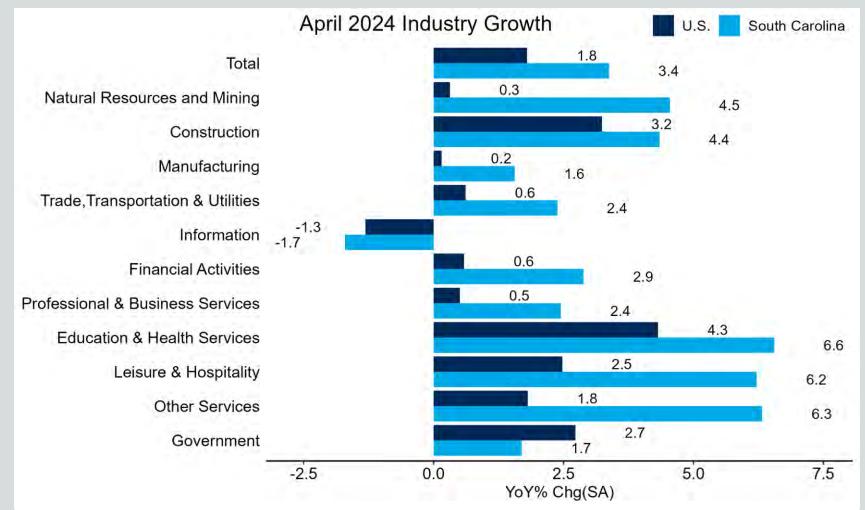

#### South Carolina Industry Growth

#### Percent Change in Employment from a Year Ago, SA

Source: Bureau of Labor Statistics/Haver Analytics