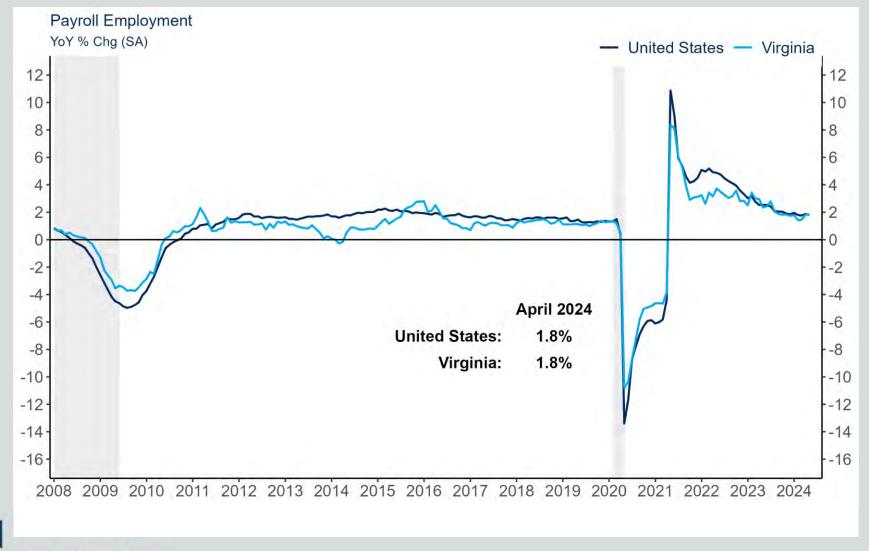

## Virginia Payroll Employment

FEDERAL RESERVE BANK OF RICHMOND

Richmond • Baltimore • Charlotte

Source: Bureau of Labor Statistics/Haver Analytics