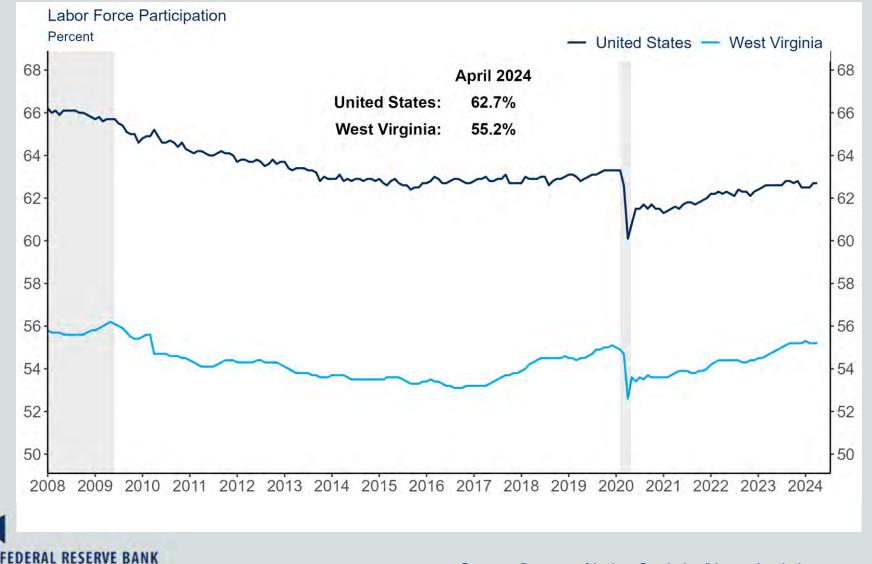

#### West Virginia Labor Force Participation Rate

Source: Bureau of Labor Statistics/Haver Analytics

Richmond · Baltimore · Charlotte