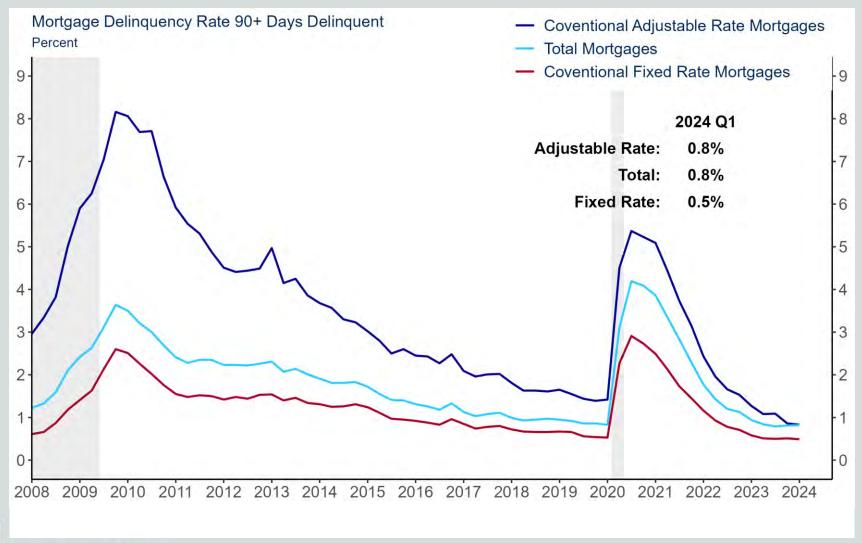

# West Virginia Mortgage Delinquency Rate

#### 90+ days delinquent

Richmond • Baltimore • Charlotte

Source: Mortgage Bankers Association/Haver Analytics