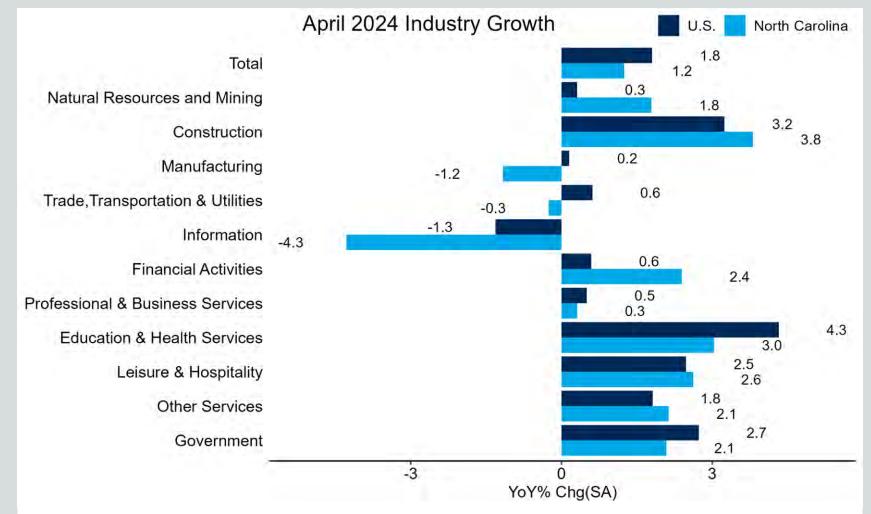

#### North Carolina Industry Growth

#### Percent Change in Employment from a Year Ago, SA