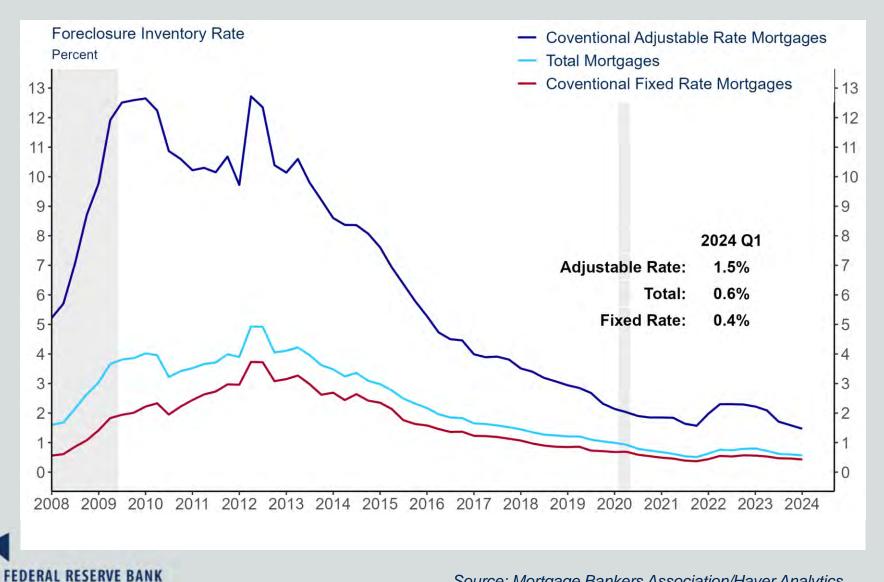

## D.C. Foreclosure Inventory Rate

Source: Mortgage Bankers Association/Haver Analytics

Richmond • Baltimore • Charlotte