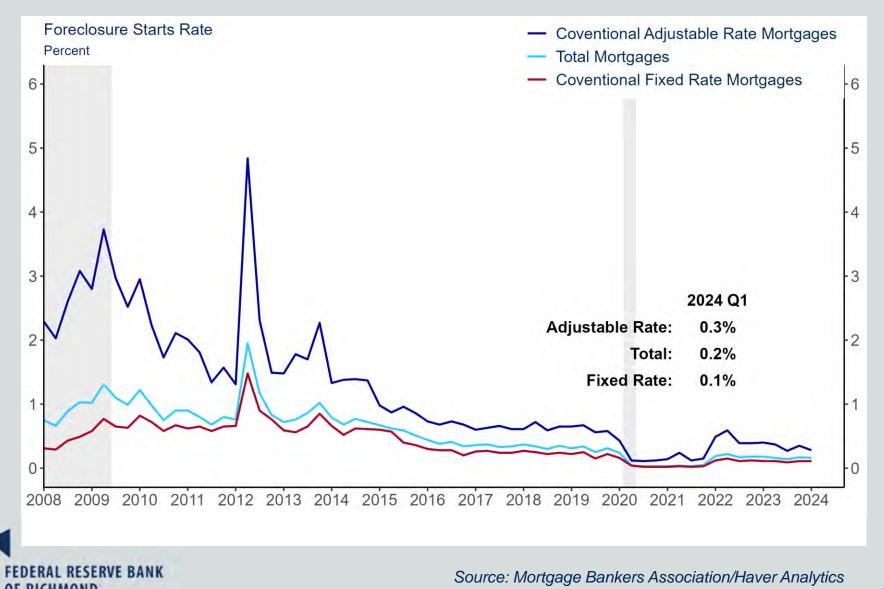

#### D.C. Foreclosure Starts Rate

Source: Mortgage Bankers Association/Haver Analytics