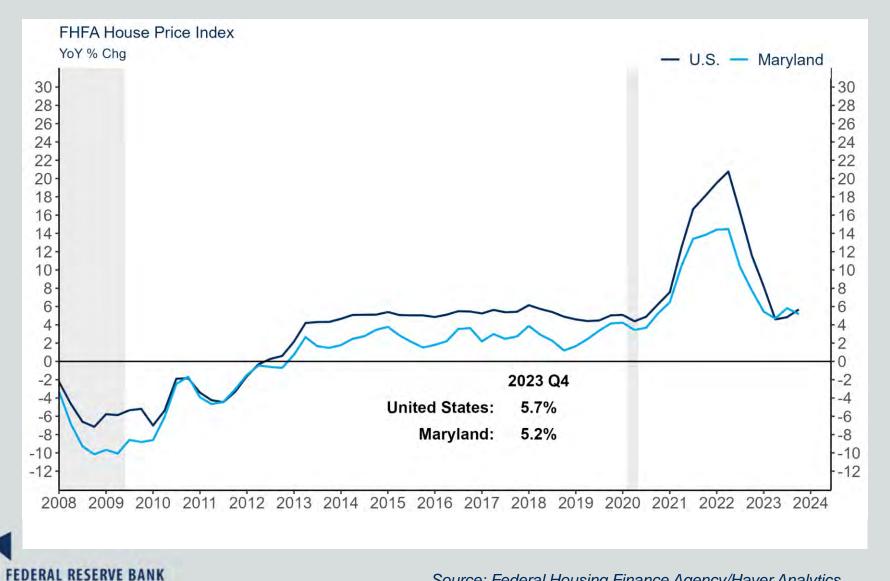

#### Maryland House Price Index—FHFA

Source: Federal Housing Finance Agency/Haver Analytics

Richmond • Baltimore • Charlotte