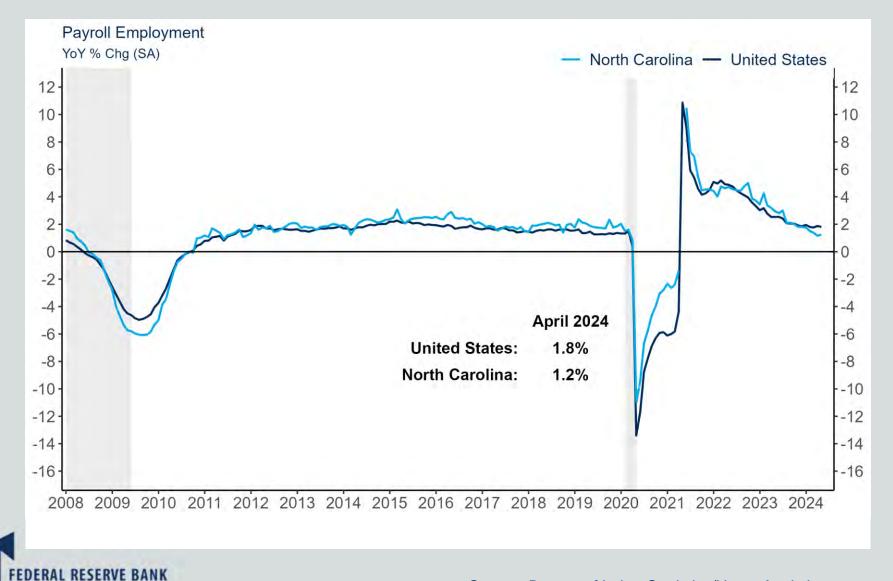

## North Carolina Payroll Employment

Source: Bureau of Labor Statistics/Haver Analytics

Richmond · Baltimore · Charlotte