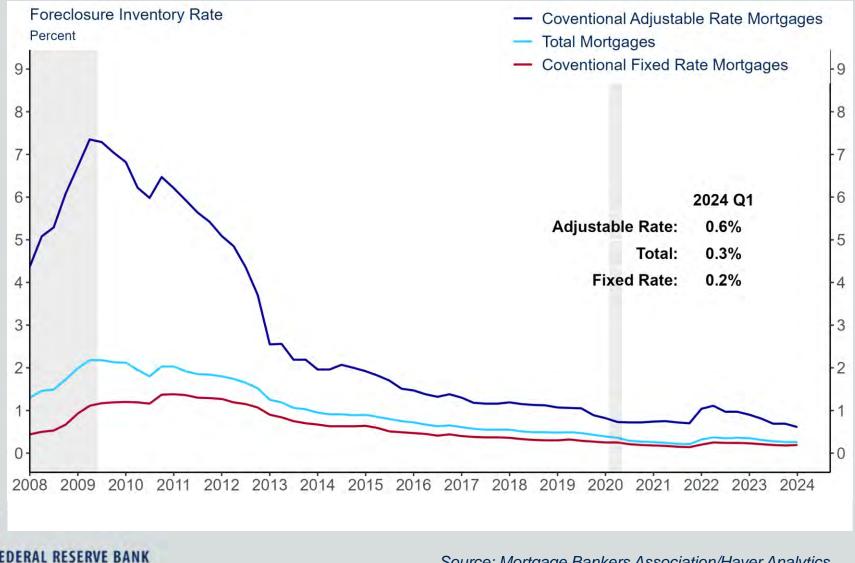

#### Virginia Foreclosure Inventory Rate

Source: Mortgage Bankers Association/Haver Analytics

Richmond · Baltimore · Charlotte