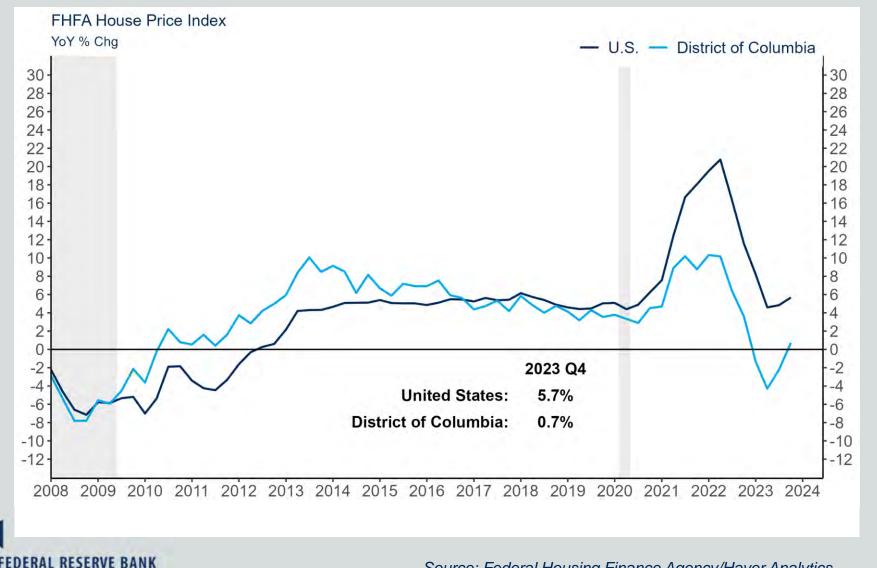

## District of Columbia House Price Index—FHFA

Source: Federal Housing Finance Agency/Haver Analytics

Richmond • Baltimore • Charlotte