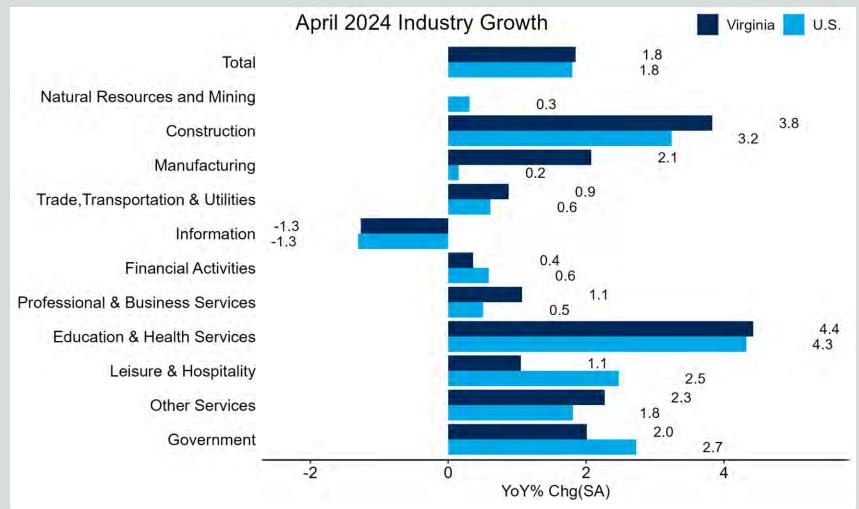

### Virginia Industry Growth

#### Percent Change in Employment from a Year Ago, SA

#### Source: Bureau of Labor Statistics/Haver Analytics