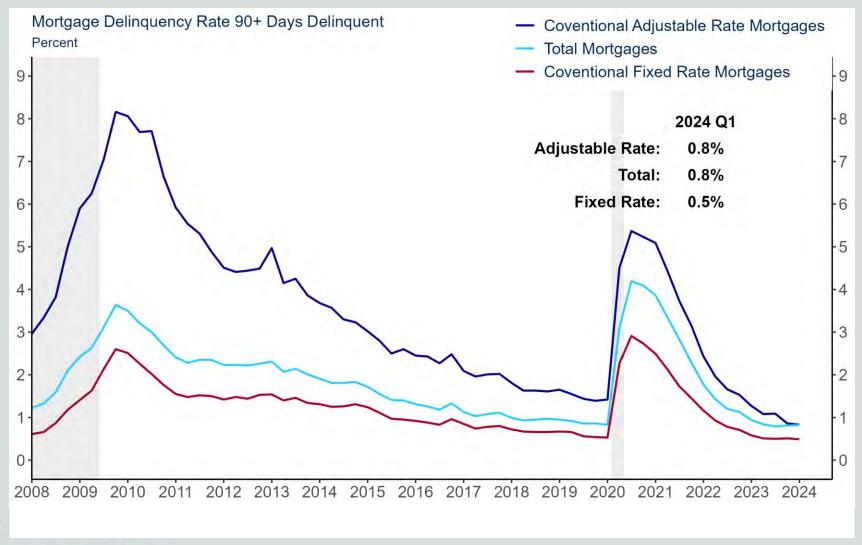

# Virginia Mortgage Delinquency Rate

#### 90+ days delinquent

Source: Mortgage Bankers Association/Haver Analytics