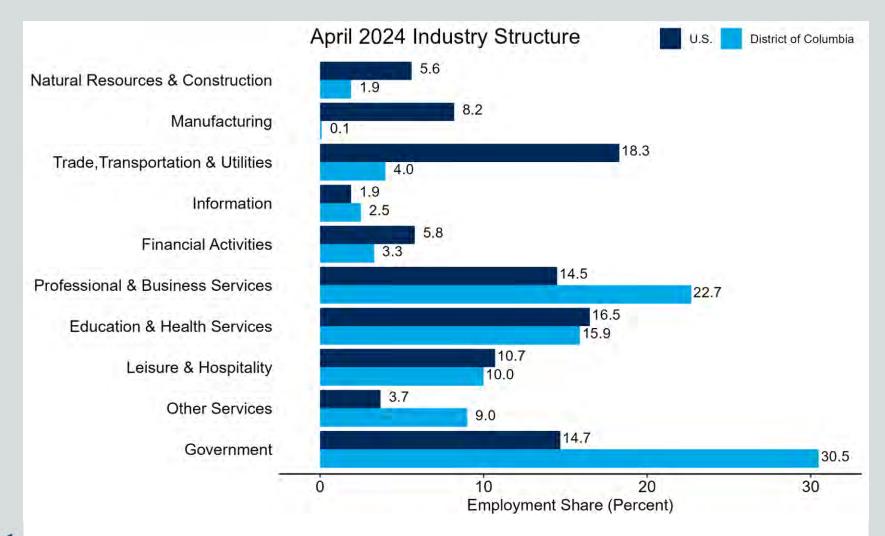

### **District of Columbia Industry Structure**

Source: Bureau of Labor Statistics/Haver Analytics