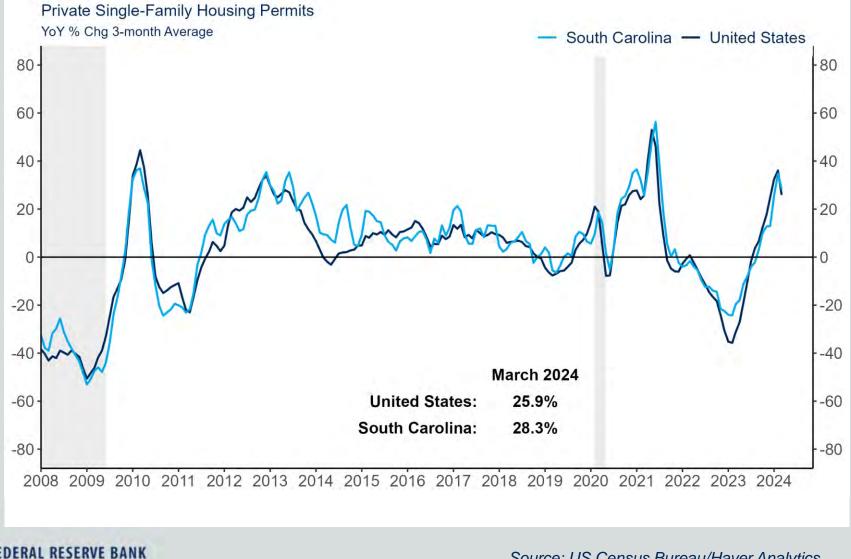

#### South Carolina Building Permits

#### **Single-Family Homes**

Source: US Census Bureau/Haver Analytics