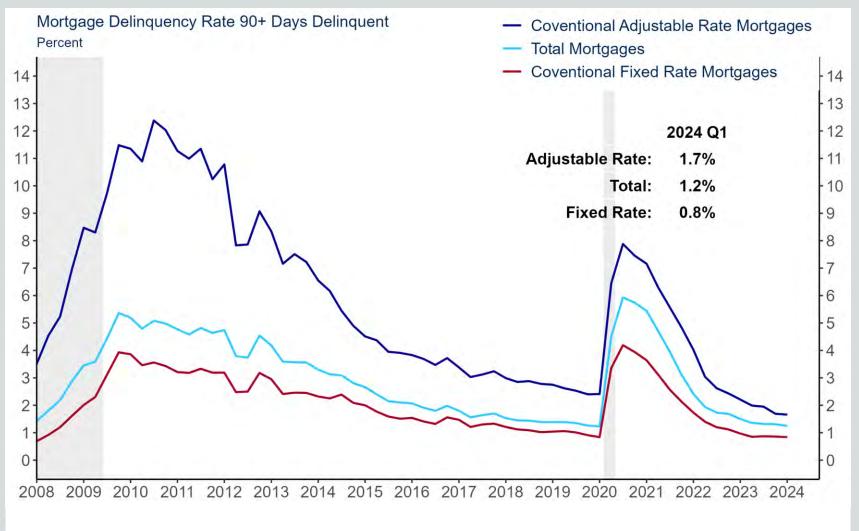

# Maryland Mortgage Delinquency Rate

#### 90+ days delinquent

FEDERAL RESERVE BANK

Richmond • Baltimore • Charlotte

Source: Mortgage Bankers Association/Haver Analytics