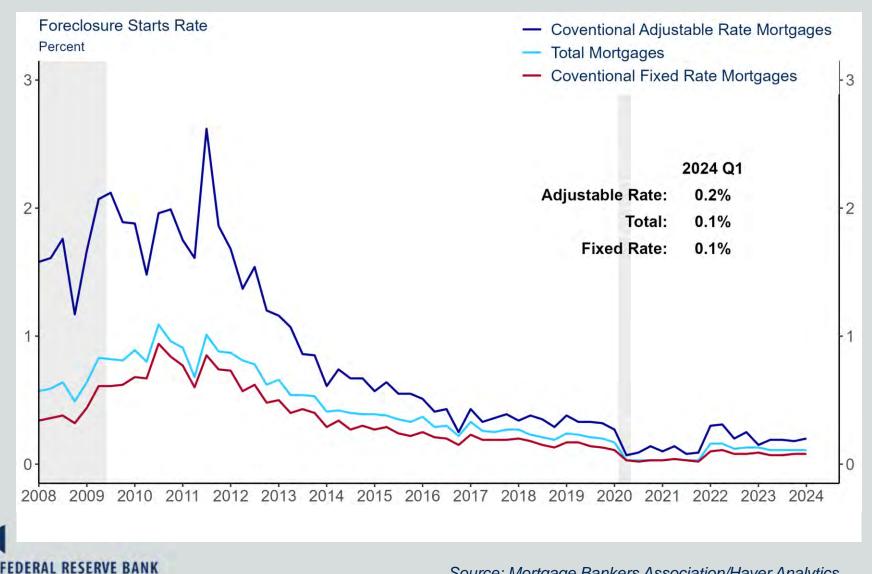

#### North Carolina Foreclosure Starts Rate

Source: Mortgage Bankers Association/Haver Analytics