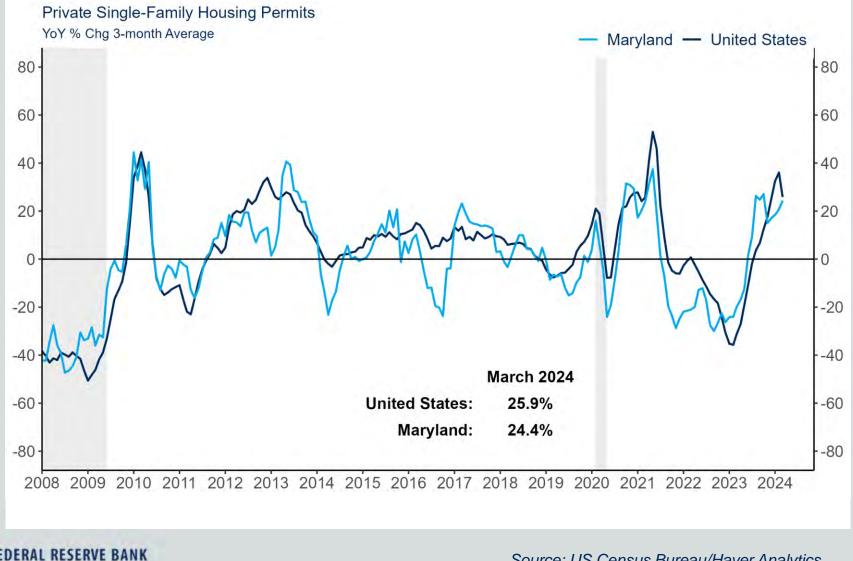

# Maryland Building Permits

#### **Single-Family Homes**

Source: US Census Bureau/Haver Analytics