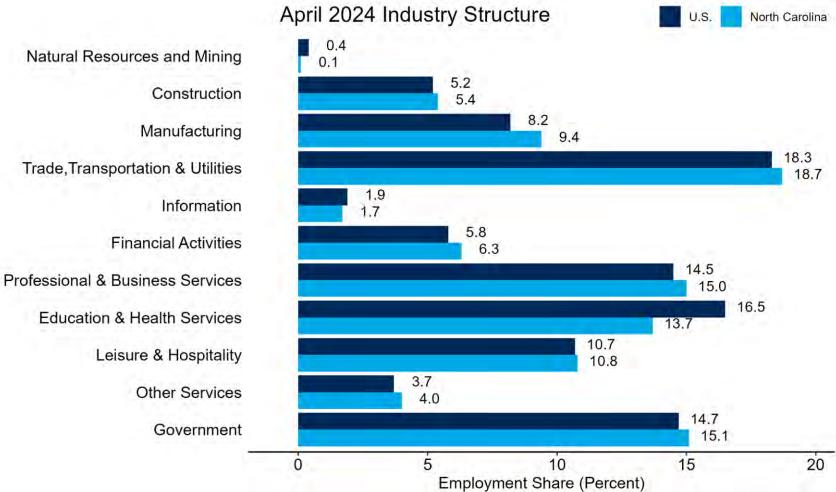

### North Carolina Industry Structure

**ERAL RESERVE BANK** 

#### Source: Bureau of Labor Statistics/Haver Analytics