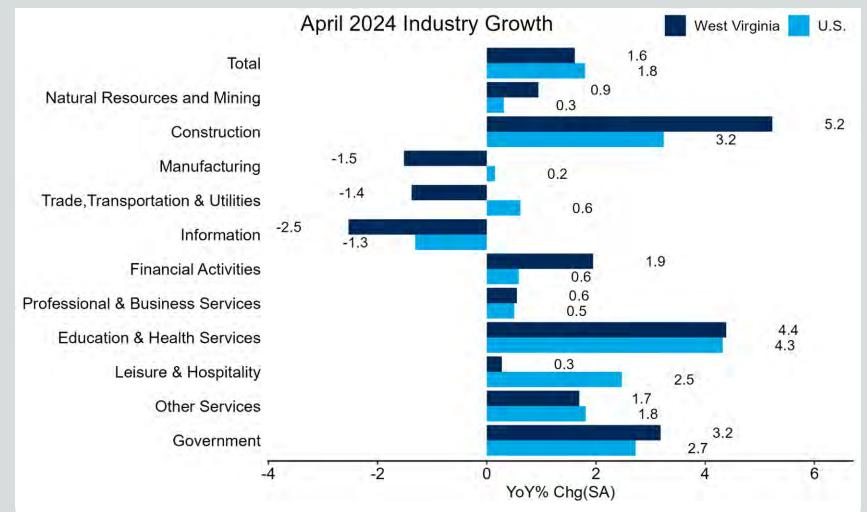

#### West Virginia Industry Growth

Percent Change in Employment from a Year Ago, SA

Source: Bureau of Labor Statistics/Haver Analytics