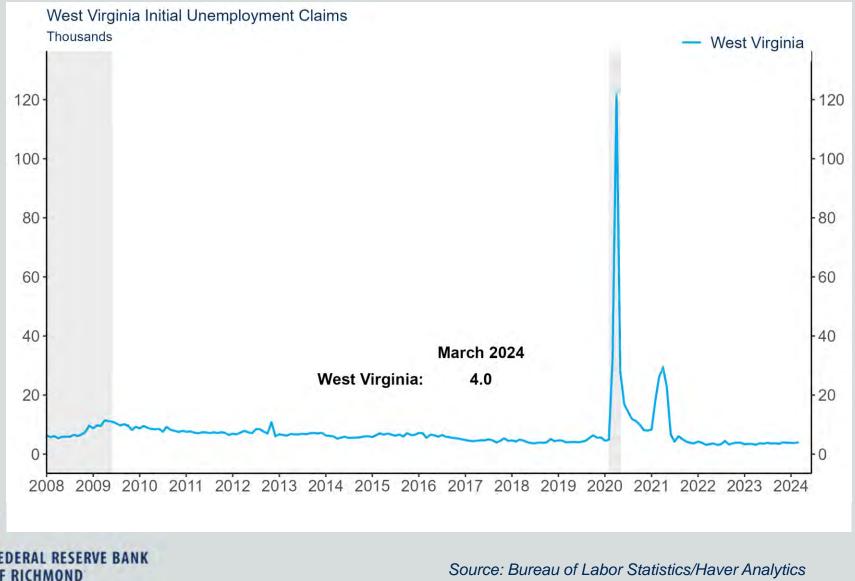

### West Virginia Initial Unemployment Claims

Richmond • Baltimore • Charlotte

72