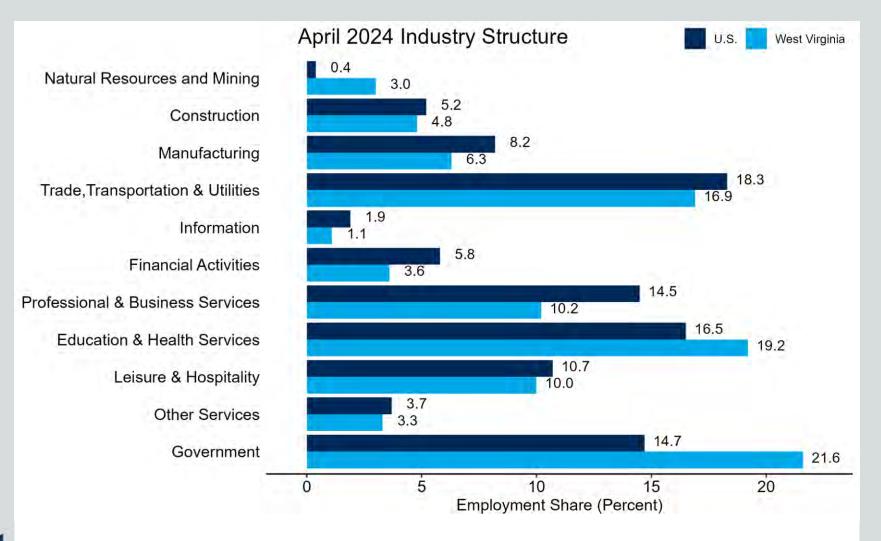

#### West Virginia Industry Structure

Richmond • Baltimore • Charlotte

ERAL RESERVE BANK