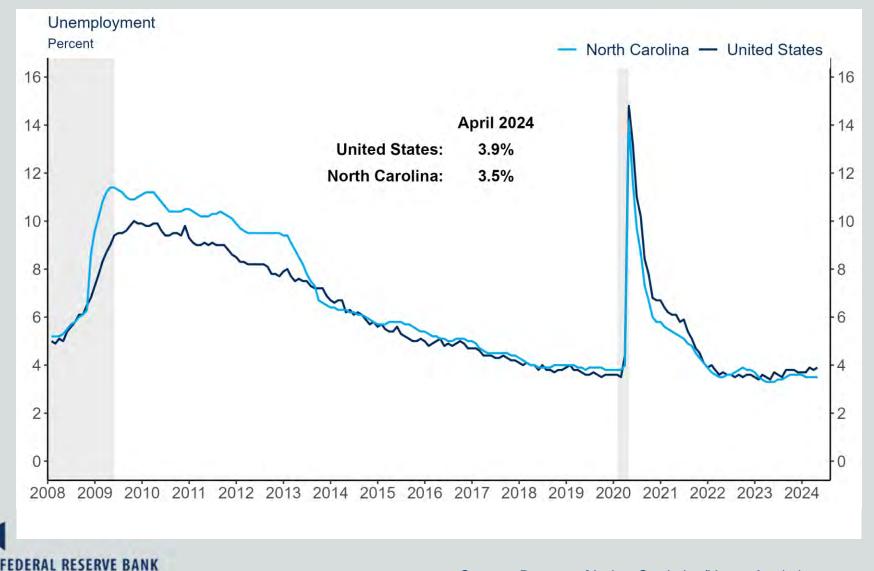

## North Carolina Unemployment Rate

Source: Bureau of Labor Statistics/Haver Analytics