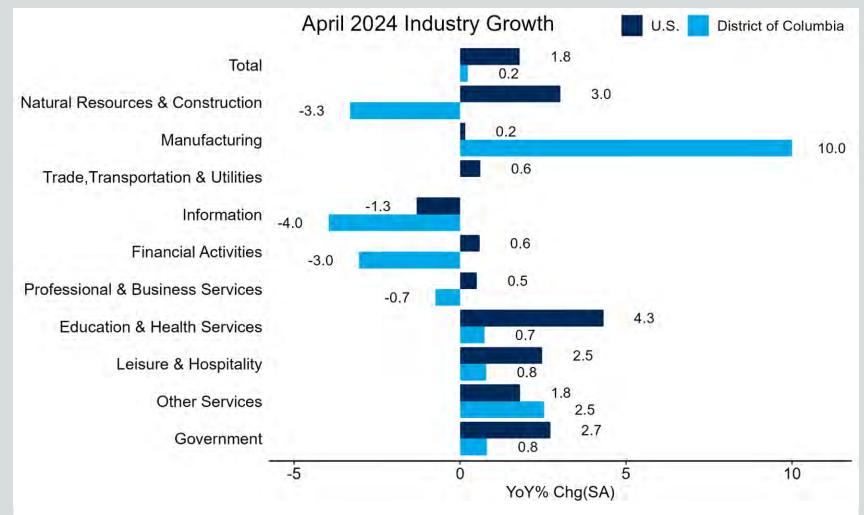

## **District of Columbia Industry Growth**

Percent Change in Employment from a Year Ago, SA

Source: Bureau of Labor Statistics/Haver Analytics