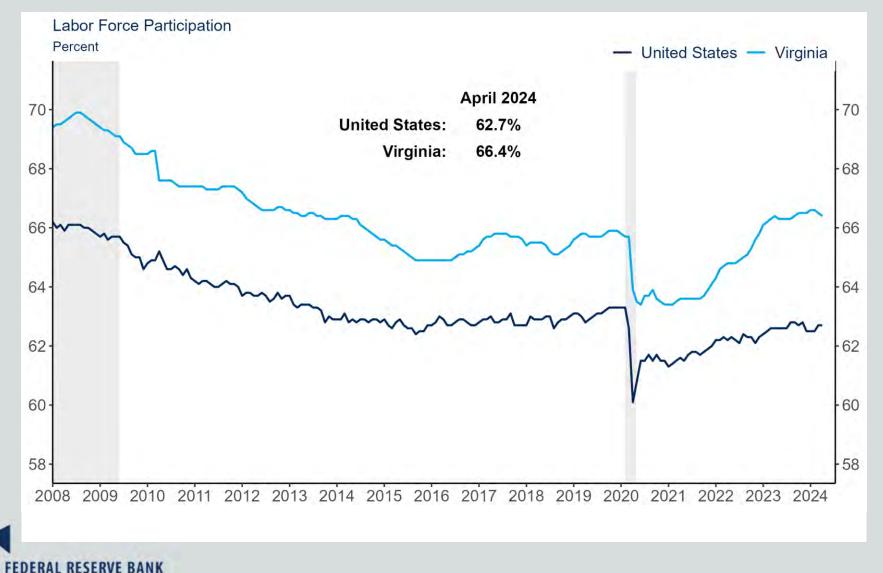

#### Virginia Labor Force Participation Rate

Source: Bureau of Labor Statistics/Haver Analytics

Richmond • Baltimore • Charlotte