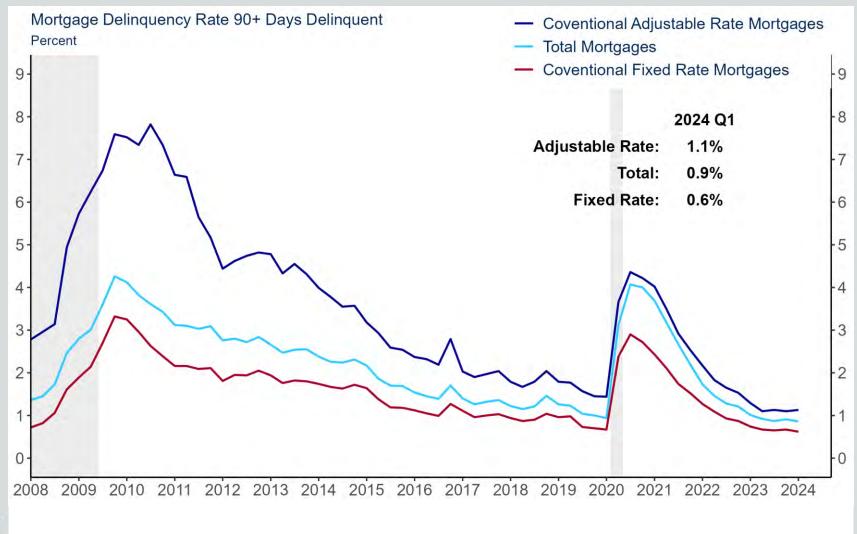

### North Carolina Mortgage Delinquency Rate

#### 90+ days delinquent

Richmond • Baltimore • Charlotte

Source: Mortgage Bankers Association/Haver Analytics