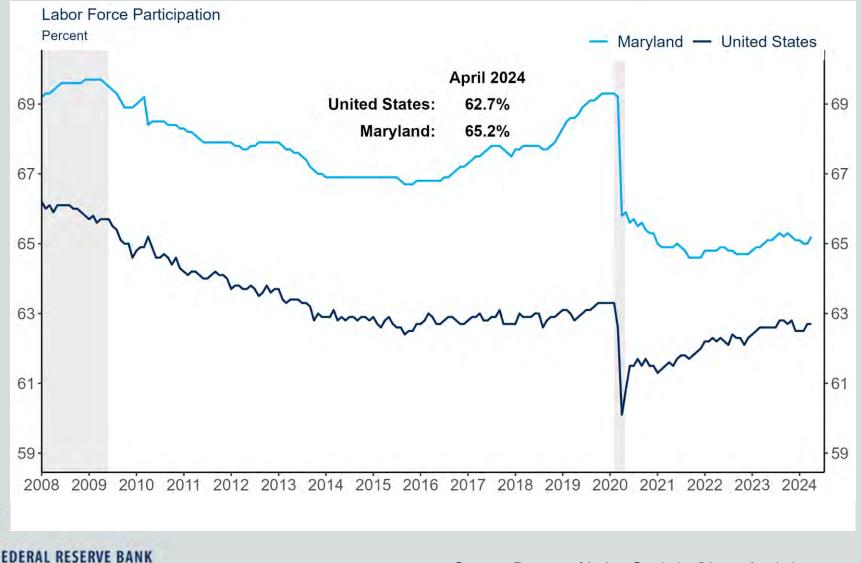

#### Maryland Labor Force Participation Rate

Source: Bureau of Labor Statistics/Haver Analytics