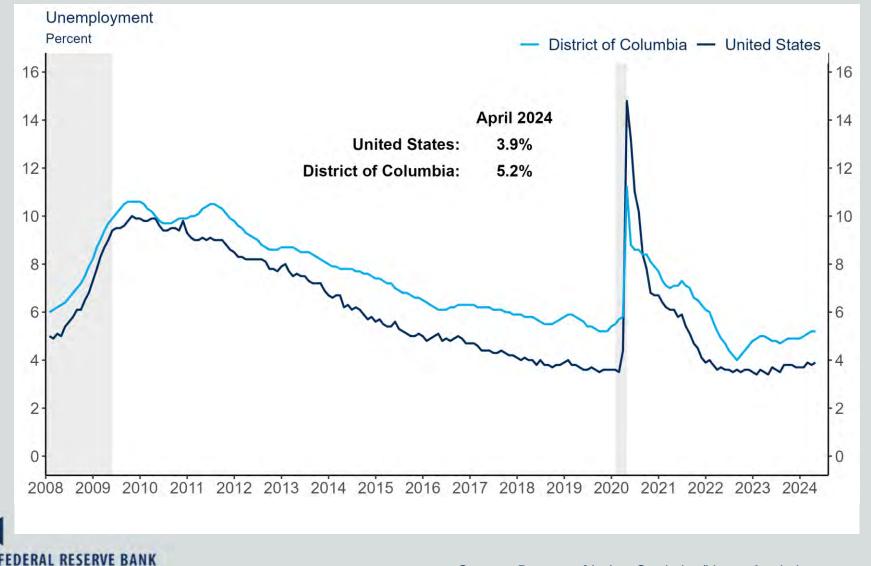

## **District of Columbia Unemployment Rate**

Source: Bureau of Labor Statistics/Haver Analytics