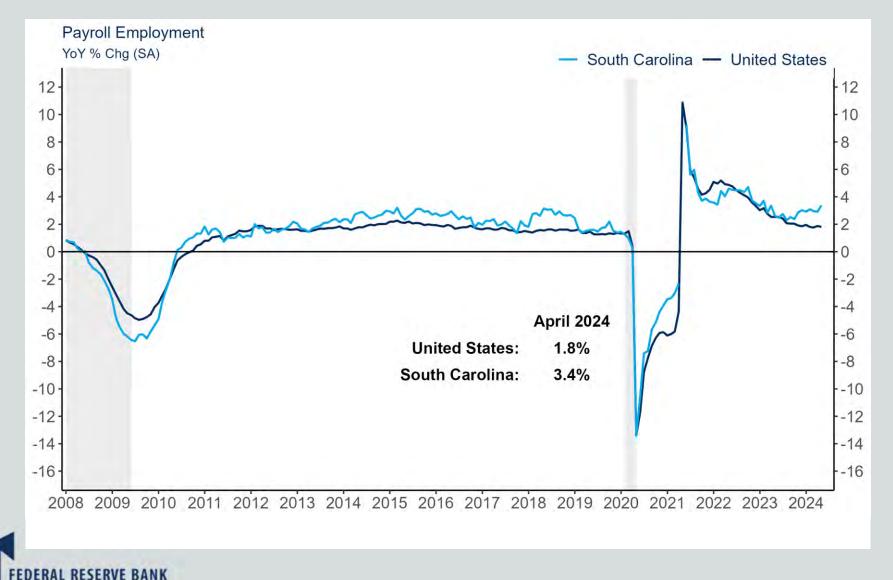

### South Carolina Payroll Employment

Source: Bureau of Labor Statistics/Haver Analytics

Richmond • Baltimore • Charlotte