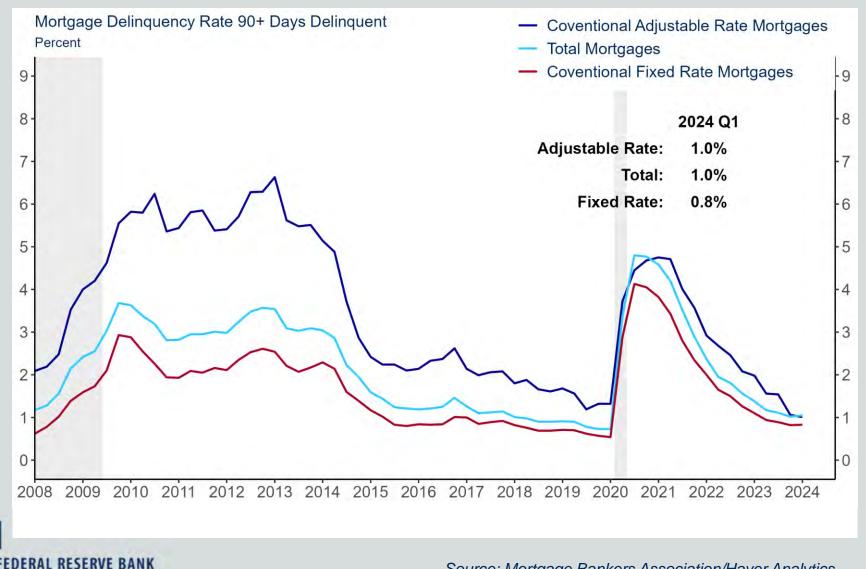

## D.C. Mortgage Delinquency Rate

#### 90+ days delinquent

Source: Mortgage Bankers Association/Haver Analytics