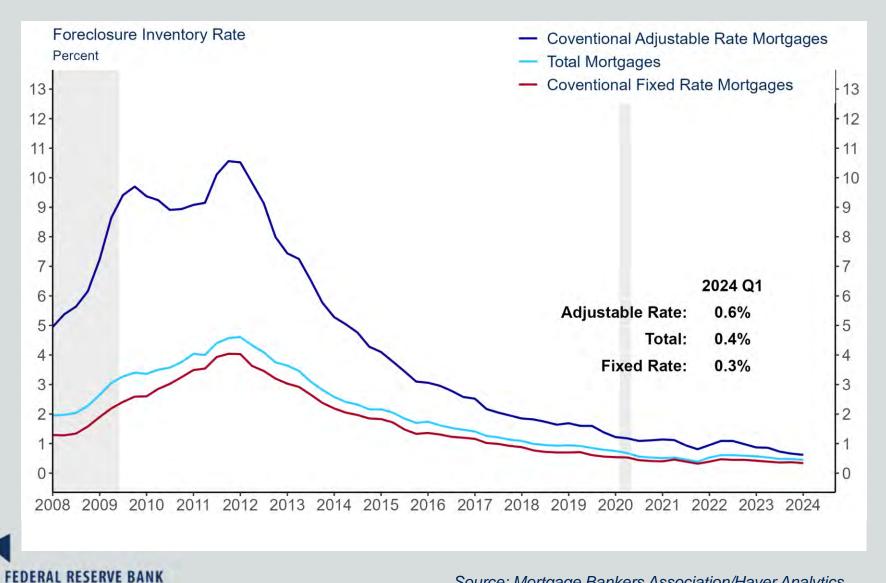

#### Virginia Foreclosure Inventory Rate

Source: Mortgage Bankers Association/Haver Analytics

Richmond · Baltimore · Charlotte