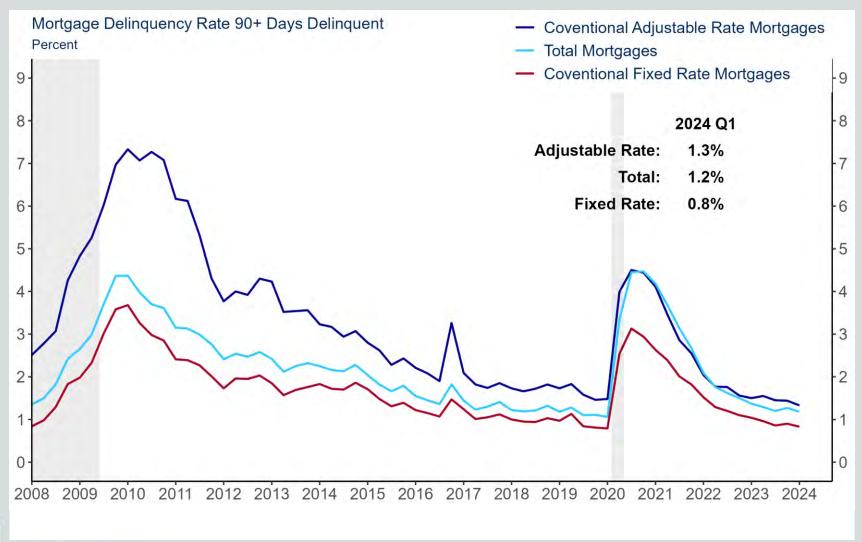

## South Carolina Mortgage Delinquency Rate

90+ days delinquent

Richmond • Baltimore • Charlotte

RAL RESERVE BANK