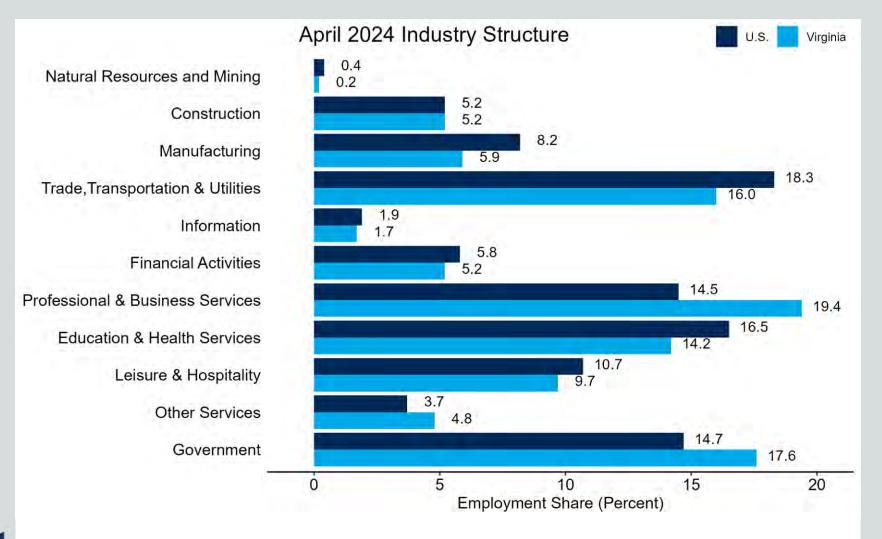

### Virginia Industry Structure

Richmond • Baltimore • Charlotte

CHMOND

FRAL RESERVE BANK