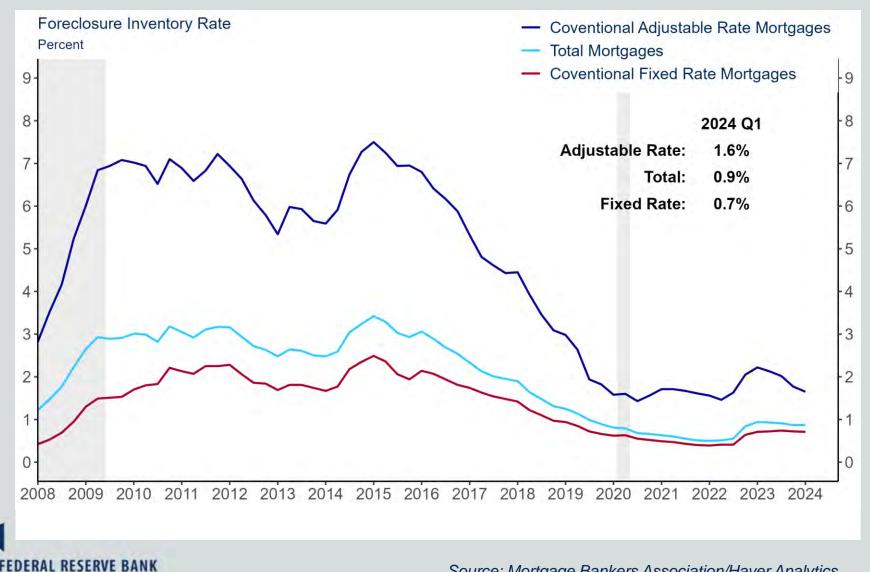

## D.C. Foreclosure Inventory Rate

Source: Mortgage Bankers Association/Haver Analytics

Richmond • Baltimore • Charlotte