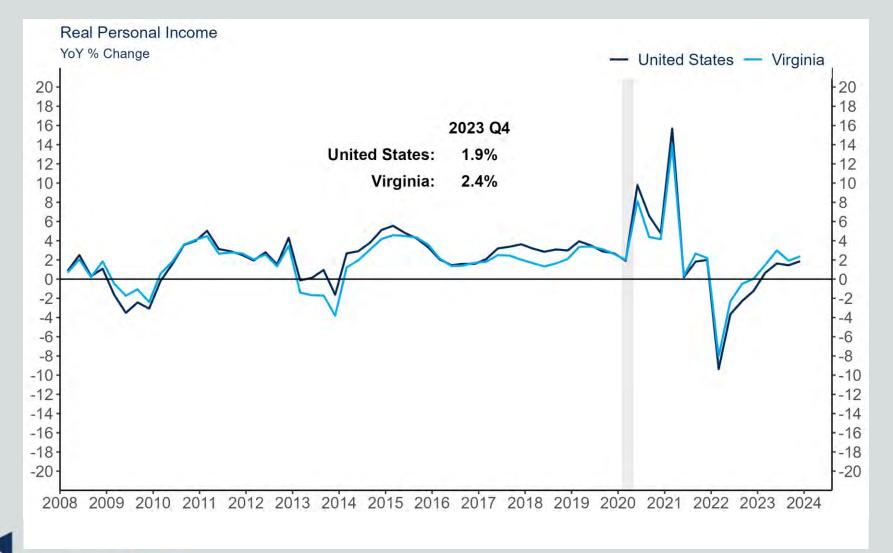

#### Virginia Real Personal Income

FEDERAL RESERVE BANK

Source: Bureau of Economic Analysis/Haver Analytics