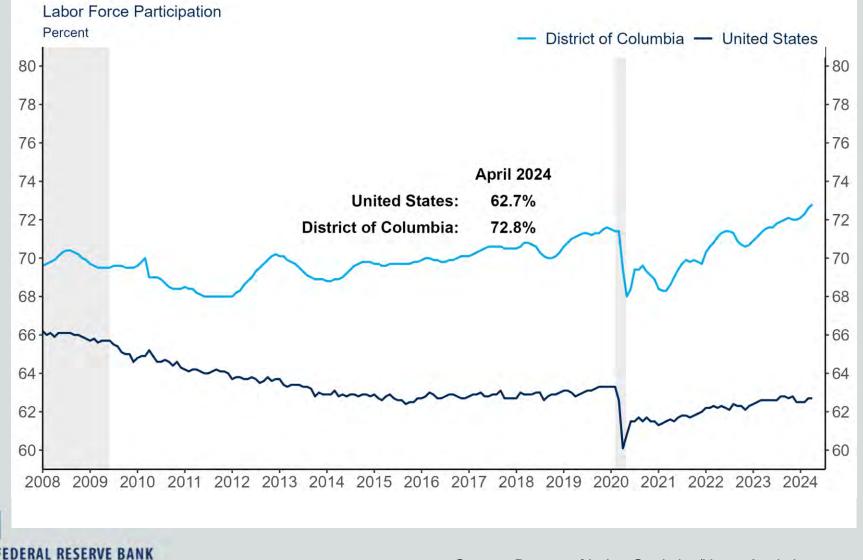

#### **District of Columbia Labor Force Participation Rate**

Richmond • Baltimore • Charlotte

CHMOND

Source: Bureau of Labor Statistics/Haver Analytics