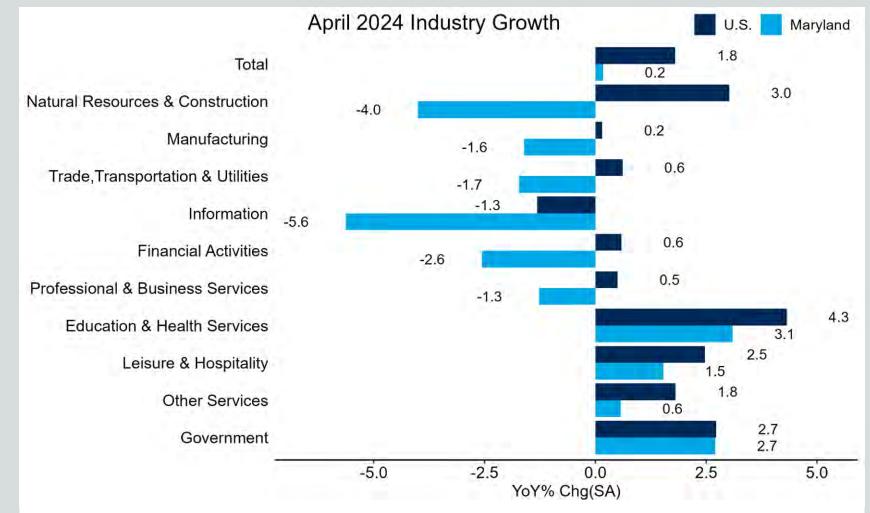

## **Maryland Payroll Employment**

Source: Bureau of Labor Statistics/Haver Analytics

Richmond • Baltimore • Charlotte