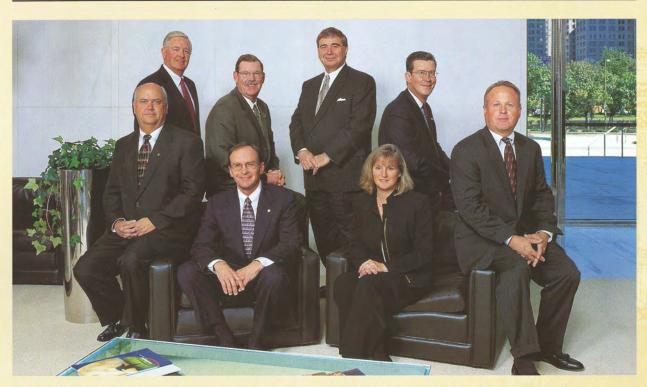

#### **Baltimore Office Board of Directors**

Seated, left to right: O. Herrnstadt, D. Brasington Standing, left to right: W. Jews, C. Allner, K. Lundeen, D. Hutchinson, W. Handorf

#### Chairman

Owen E. Herrnstadt Director, International Department International Association of Machinists and Aerospace Workers, AFL-CIO Upper Marlboro, Maryland

Cynthia Collins Allner Principal Miles & Stockbridge, P.C. Baltimore, Maryland **Dyan Brasington** President Technology Council of Maryland Rockville, Maryland

William C. Handorf Professor of Finance School of Business and Public Management The George Washington University Washington, D.C.

Donald P. Hutchinson President and Chief Executive Officer SunTrust Bank, Maryland Baltimore, Maryland William L. Jews

President and Chief Executive Officer CareFirst BlueCross BlueShield Owings Mills, Maryland

Kenneth C. Lundeen President C. J. Langenfelder & Son, Inc. Baltimore, Maryland