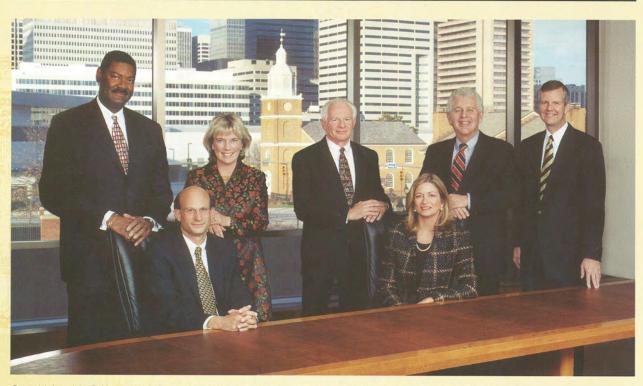

#### **Baltimore Office Board of Directors**

Seated, left to right: O. Herrnstadt, D. Brasington Standing, left to right: W. Jews, C. Allner, K. Lundeen, D. Hutchinson, W. Handorf

#### Chairman

Owen E. Herrnstadt Director, International Department International Association of Machinists and Aerospace Workers, AFL-CIO Upper Marlboro, Maryland

Cynthia Collins Allner Principal Miles & Stockbridge, P.C. Baltimore, Maryland **Dyan Brasington** President Technology Council of Maryland Rockville, Maryland

William C. Handorf Professor of Finance School of Business and Public Management The George Washington University Washington, D.C.

Donald P. Hutchinson President and Chief Executive Officer SunTrust Bank, Maryland Baltimore, Maryland William L. Jews

President and Chief Executive Officer CareFirst BlueCross BlueShield Owings Mills, Maryland

Kenneth C. Lundeen President C. J. Langenfelder & Son, Inc. Baltimore, Maryland