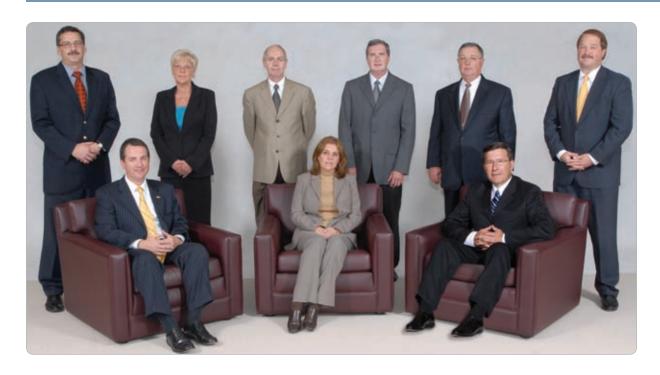

# **COMMUNITY DEVELOPMENT ADVISORY COUNCIL**

## Standing left to right:

D. Swinton; S. Berenbach; J. Henderson; T. K. Somanath; and M. Scruggs

#### Seated left to right:

T. Hoy and C. Snuggs