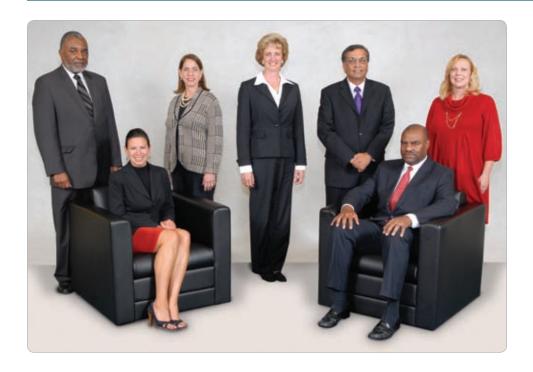

# **SMALL BUSINESS AND AGRICULTURE ADVISORY COUNCIL**

### Standing left to right:

R. Bryant; B. Lang; W. Ditman; C. Nyholm; and D. Arnold

#### Seated left to right:

J. Tabb; R. Warren; and S. Cowart