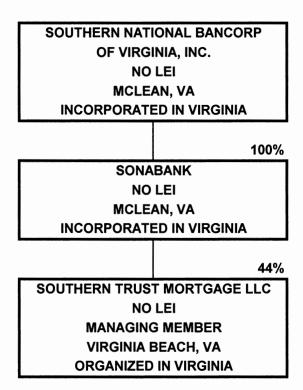

## Report Item

2b

- 1 The Annual Report on Form 10-K was filed with the SEC.
- 2a Organizational Chart

Domestic Branch Listing submitted via email on January 13, 2016.

Results: A list of branches for your depository institution: SONABANK (ID\_RSSD: 3325759).