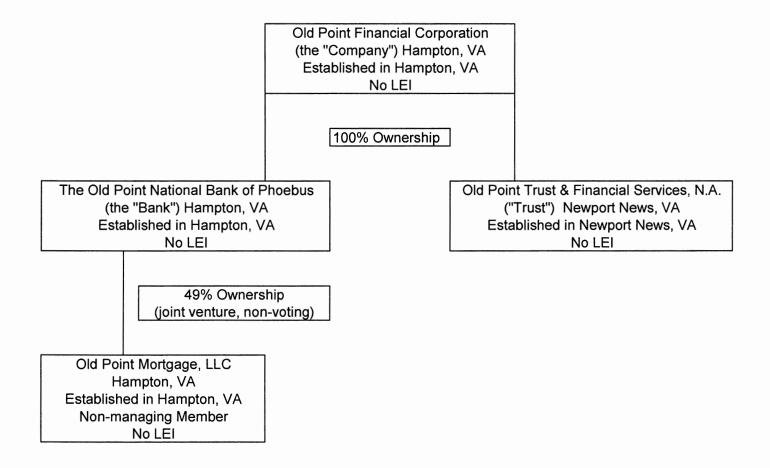

### Old Point Financial Corporation Hampton, Virginia Fiscal Year Ending December 31, 2015

Report Item

- 1: The bank holding company prepares an annual report for its shareholders. Two copies will be sent under separate cover upon completion.
- 2a: Organizational Chart
- A discussion of ownership is included on page 1 of the Annual Report on Form 10-K and is incorporated herein by reference.
- 2b: The Domestic Branch Listing was submitted via email on 3/4/2016.