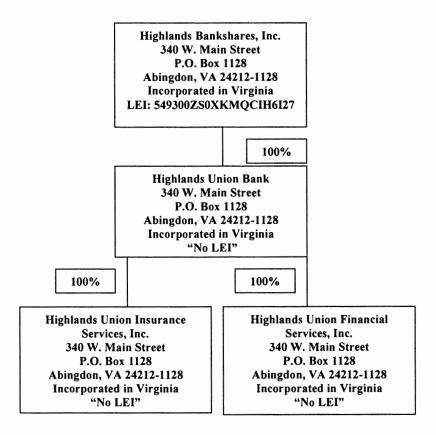

## 2.a. Organization Chart.

Results: A list of branches for your depository institution: HIGHLANDS UNION BANK (ID\_RSSD: 969424). This depository institution is held by HIGHLANDS BANKSHARES, INC. (2391270) of ABINGDON, VA. The data are as of 12/31/2015. Data reflects information that was received and processed through 01/07/2016.