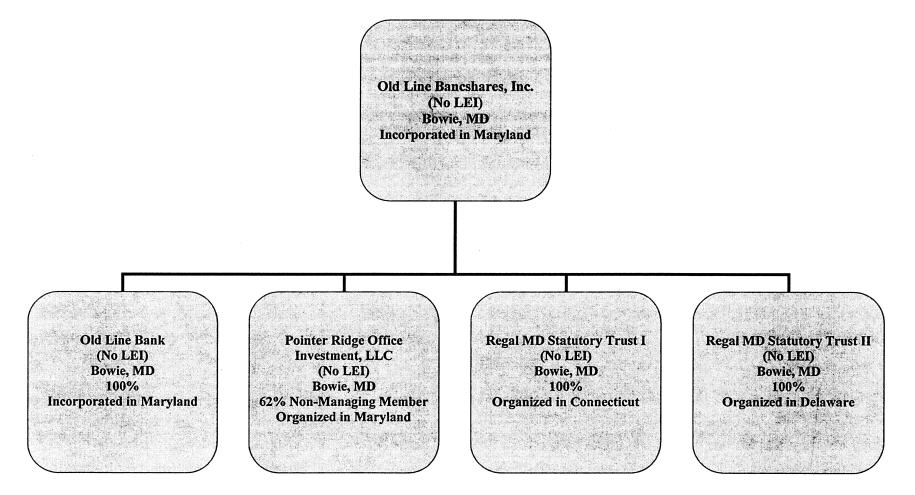

Item 2a: Organizational Chart

## Form FR Y-6 Old Line Bancshares, Inc. Fiscal Year Ending December 31, 2015