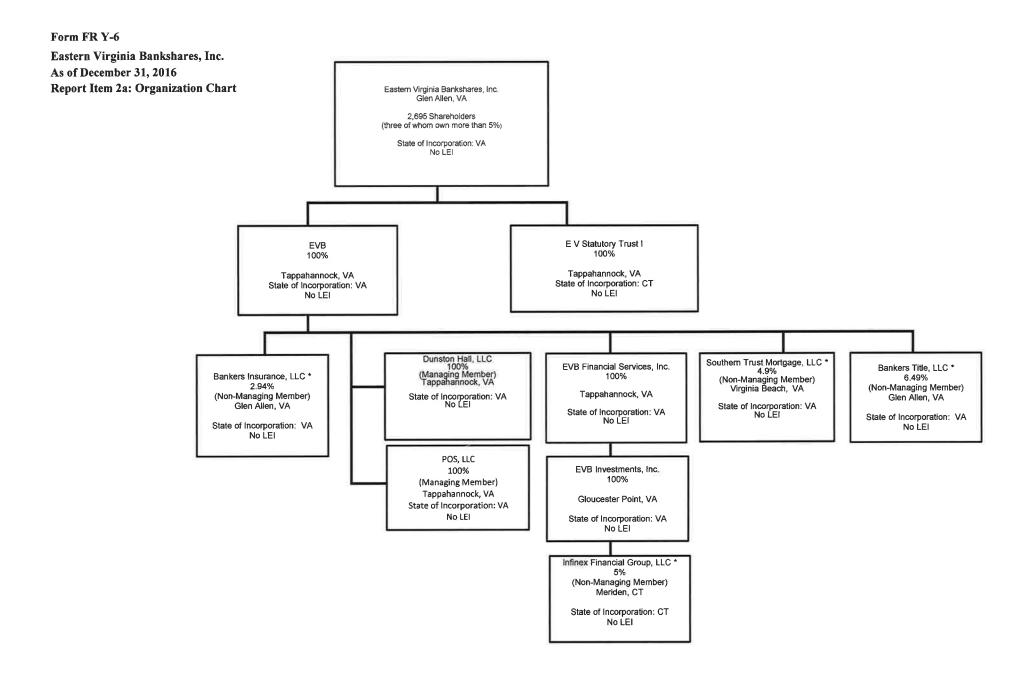

Form FR Y-6 Eastern Virginia Bankshares, Inc. Glen Allen, Virginia Year Ended December 31, 2016

Report Item 2a: Organization Chart - Attached.

Report Item 2b: Domestic Branch Listing – Submitted via email on February 21, 2017