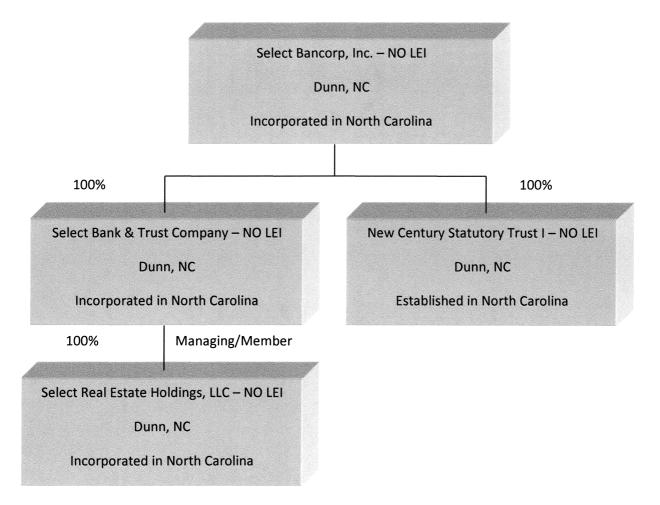

# Fiscal Year Ending December 31, 2016

Report Item:

- 1. The bank holding company prepares an annual report for its shareholders and is registered with the SEC.
- 2. a. Organizational Chart

2. b. Domestic Branch listing provided to Federal Reserve Bank.