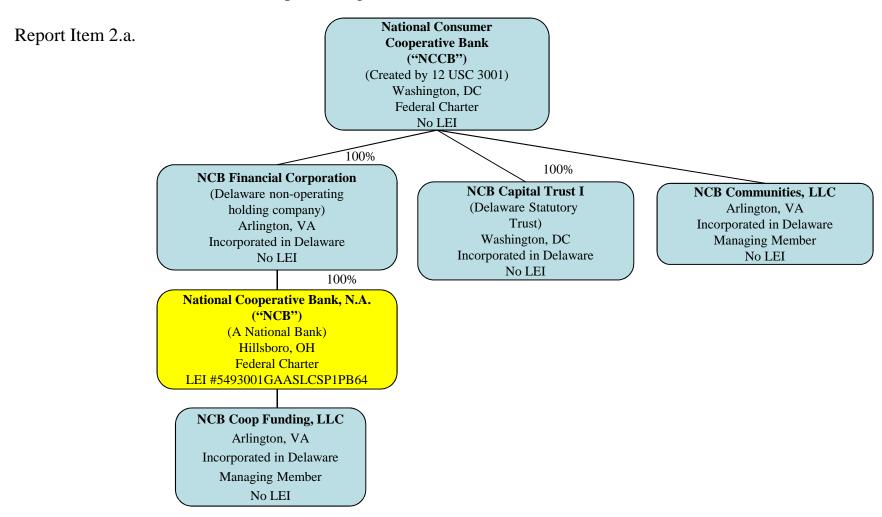

#### NCCB Corporate Organization Chart as of December 31, 2016

- 1. NCB Coop Funding, LLC was formed August 31, 2012 to facilitate a repurchase facility with Wells Fargo.
- 2. NCB Communities, LLC is a de minimus legacy investment in a Low Income Housing Tax Credit transaction.
- 3. NCB Capital Trust is a trust established in 2003 to facilitate the issuance of \$50 million in trust preferred securities which mature in 2034.