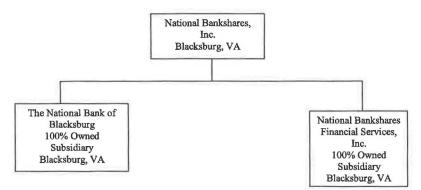

#### (See Attached)

Report Item 2a - ORGANIZATION CHART

All entities shown above are incorporated in the Commonwealth (State) of Virginia, except for the National Bank of Blacksburg which is a nationally chartered banking association.