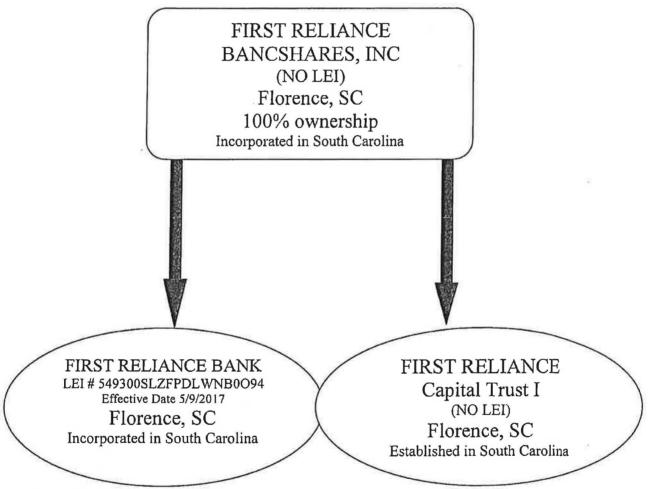

# Report item:

- 1: Then bank holding company is not registered with the SEC.
- 2a: Organizational Chart

Reubtr: A first at branches for your depository haithvion: FINST RELIVICE DAUR; IIO, JSSD: 3393790). This depository invitution is held by FINST RELIVICE BANCSHARE, HIC. [300332] of FLONENCE, SC. The data are are 172/JY2017, Data reflects information that was received and processed through 01/04/2013.