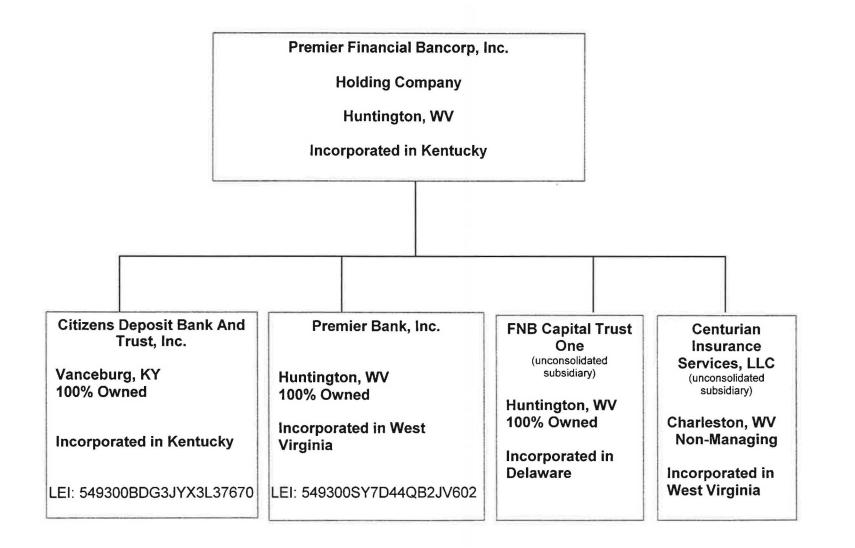

# Report Item 2: Organization Chart and Domestic Branch Listing

- 2a. Organization Chart is attached.
- **2b.** Domestic Branch Listing was filed per Richmond Federal Reserve Bank instructions on March 19, 2018.

# PREMIER FINANCIAL BANCORP, INC. ORGANIZATION CHART As of December 31, 2018

Results: A list of branches for your depository institution: CITIZENS DEPOSIT BANK & TRUST, INC. (ID\_RSSD: 344616). This depository institution is held by PREMIER FINANCIAL BANCORP, INC. (2007647) of HUNTINGTON, WV, The data are as of 12/31/2018, Data reflects information that was received and processed through 01/06/2019.