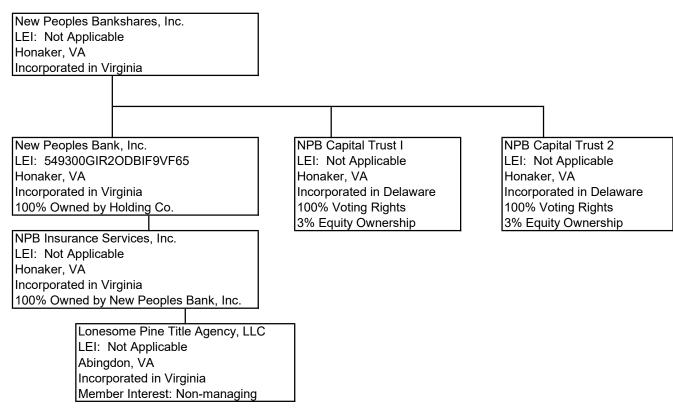

orting burden for this information collection is estimated to vary from 1.3 to 101 hours per response, with an average of 5.50 hours per response, including time to gather and maintain data in the required form and to review instructions and complete the information collection. Send comments regarding this burden estimate or any other aspect of this collection of information, including suggestions for reducing this burden to: Scoretary, Board of Governors of the Federal Reserve System, 20th and C Streets, NW, Washington, DC 20551, and to the Office of Management and Budget, Paperwork Reduction Project (7100-0297), Washington, DC 20503.

## New Peoples Bankshares Inc. FRY-6 December 31, 2018

## Item 1 - Annual Report to Shareholders - Filed 10K with SEC

#### Item 2a - Organization Chart



## Item 2b: Domestic Branch Listing - See Attached Sheet

### Item 3 - Securities Holders

| (4) (-)                                                       | (4)/L)                 | (4)/-)                                       |
|---------------------------------------------------------------|------------------------|----------------------------------------------|
| (1) (a)                                                       | (1)(b)                 | (1)(c)<br>Number and Percentage              |
|                                                               |                        | of Each Class of Voting                      |
| Name, City, State, Country                                    | Country of Citizenship | Securities                                   |
| _