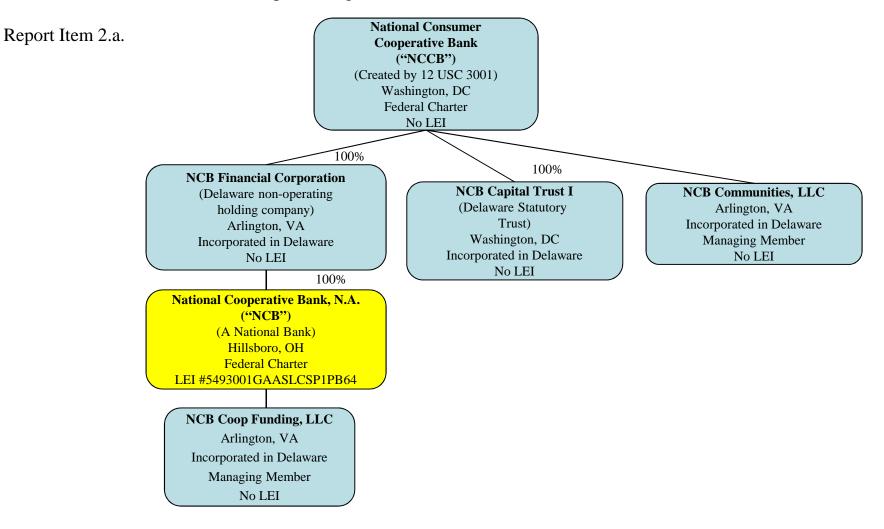

# NCCB Corporate Organization Chart as of December 31, 2018

- 1. NCB Coop Funding, LLC was formed August 31, 2012 to facilitate a repurchase facility with Wells Fargo.
- 2. NCB Communities, LLC is a de minimus legacy investment in a Low Income Housing Tax Credit transaction.
- 3. NCB Capital Trust is a trust established in 2003 to facilitate the issuance of \$50 million in trust preferred securities which mature in 2034.