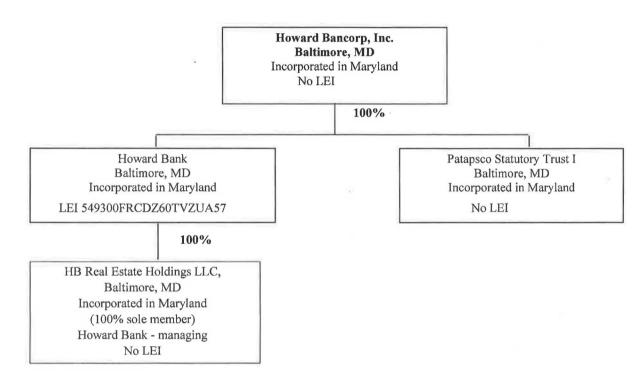

2: Organizational Chart

2b: Submitted via email on 2/12/2019

Results: A list of branches for your depository institution: HOWARD BANK (ID\_RSSD: 3282852), This depository institution is held by HOWARD BANCORP, INC. (3386910) of BALTIMORE, IMD, The data are as of 13/231/2018, Data reflects information that was received and processed through 01/06/2019.