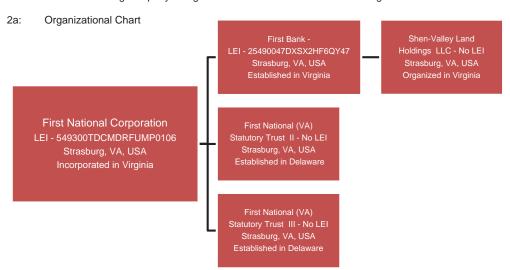

### Report Item

1: The bank holding company is registered with the Securities and Exchange Commission.

Note: First National Corporation holds 100% of all subordinate entities and is the managing member for Shen-Valley Land Holdings LLC.