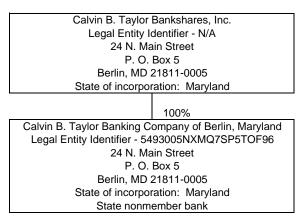

# Report Item 2a: Organizational Chart

Report Item 2b: Domestic branch listing provided to the Federal Reserve Bank (attached)

Results: A list of branches for your depository institution: CALVIN B. TAYLOR BANKING COMPANY OF BERLIN, MARYLAND (ID\_RSSD: 39327). This depository institution is held by CALVIN B. TAYLOR BANKSHARES, INC. (2391300) of BERLIN, MD. The data are as of 12/31/2019. Data reflects information that was received and processed through 03/05/2020.