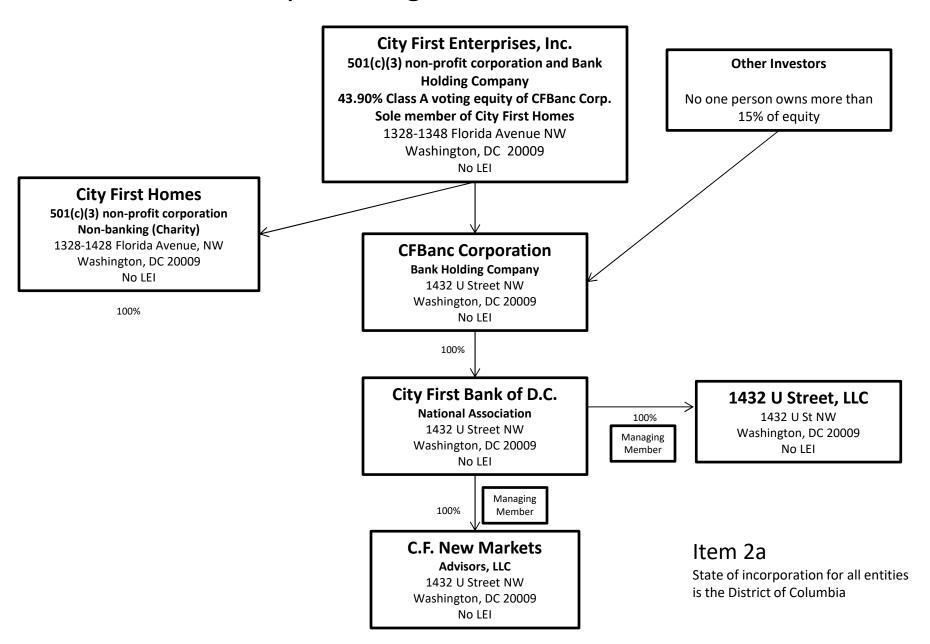

nt | ent from mailing address)                   | Physical Location (if different from mailing address)                 |   |
| Legal Title of Subsidiary H     | olding Company                              | Legal Title of Subsidiary Holding Company                             |   |
| (Mailing Address of the Su      | bsidiary Holding Company) Street / P.O. Box | (Mailing Address of the Subsidiary Holding Company) Street / P.O. Box |   |
| City                            | State Zip Code                              | City State Zip Code                                                   |   |
| Physical Location (if different | ent from mailing address)                   | Physical Location (if different from mailing address)                 |   |

## City First Organizational Structure



### Results: A list of branches for your holding company: CITY FIRST ENTERPRISES, INC. (2697954) of WASHINGTON, DC.

The data are as of 02/29/2020. Data reflects information that was received and processed through 02/29/2020.

### **Reconciliation and Verification Steps**

- 1. In the Data Action column of each branch row, enter one or more of the actions specified below
- 2. If required, enter the date in the Effective Date column

### Actions

**OK:** If the branch information is correct, enter 'OK' in the **Data Action** column.

Change: If the branch information is incorrect or incomplete, revise the data, enter 'Change' in the Data Action column and the date when this information first became valid in the Effective Date column.

Close: If a branch listed was sold or closed, enter 'C