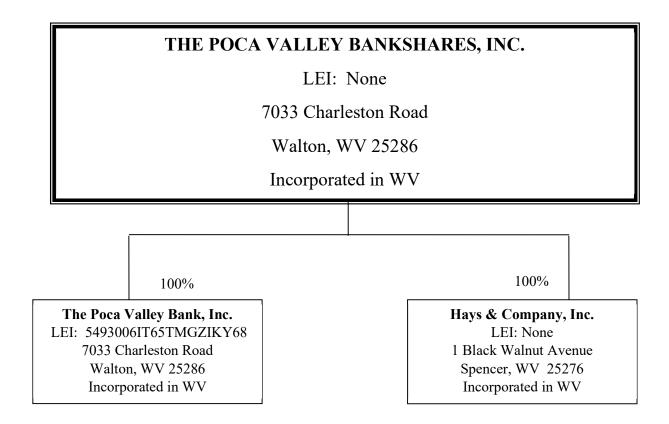

## Report Item 2a. - Organizational Chart

- 2a.1. No Top-Tier bank holding companies.
- 2a.2. No foreign banking organizations as defined by Reg. K.
- 2a.3. No bank holding companies, U.S. banks or foreign banking organization controlled.
- 2a.4. No nonbanking companies controlled.
- 2a.5. No large banking and insurance company investments.
- 2a.6. No entity required to file regulatory reports to the Federal Reserve System.
- 2a.7. No other company which is both a subsidiary of the Reporter and parent of a reportable company.